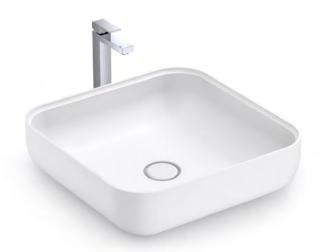

bt-b11504

**W** 1500mm x **H** 600mm x **D** 1300mm

#### Veronica

bt-b11506

**W** 1500mm x **H** 600mm x **D** 1500mm







**W** 1700mm x **H** 600mm x **D** 800mm

#### Sophia

bt-b11726

**W** 1770mm x **H** 560mm x **D** 875mm

#### Rosanna

bt-b11724

**W** 1700mm x **H** 550mm x **D** 720mm







#### Bertha

bt-b11611

**W** 1655mm x **H** 534mm x **D** 755mm

#### Eleanor

bt-b117w2

**W** 1700mm x **H** 640mm x **D** 850mm

#### Murial

bt-b11627

**W** 1600mm x **H** 550mm x **D** 700mm







#### Gertrude

bt-b11402

**W** 1370mm x **H** 590mm x **D** 1370mm



#### Augusta bt-b11510

**W** 1500mm x **H** 520mm x **D** 750mm



# BASINS

#### Ursula

bt-p124w2

**W** 420mm x **H** 125mm x **D** 420mm

#### Gretchen

bt-p126w2

**W** 1500mm x **H** 600mm x **D** 1500mm





#### Dorthea

bt-p12813

**W** 895mm x **H** 130mm x **D** 490mm

#### Victoria

bt-p12523

**W** 565mm x **H** 130mm x **D** 375mm

#### Aliz

bt-p124w5

**W** 400mm x **H** 145mm x **D** 400mm







Krista bt-p12005

**W** 1000mm x **H** 100mm x **D** 425mm

Liezel

bt-p12810

**W** 1016mm x **H** 130mm x **D** 508mm

Berdina

bt-p126w1

**W** 600mm x **H** 120mm x **D** 400mm







#### Halfrid

bt-p124w1

**W** 420mm x **H** 125mm x **D** 384mm

#### Charlotte

bt-p11504

**W** 495mm x **H** 885mm x **D** 460mm

#### Vera

bt-P126w3

**W** 600mm x **H** 150mm x **D** 400mm









**W**450mm x **H**850mm x **D** 450mm

#### Traute

bt-P11522

**W**500mm x **H**850mm x **D** 450mm



**W**400mm x **H** 850mm x **D** 420mm







#### Margot bt-P126W6

**W** 600mm x **H** 130mm x