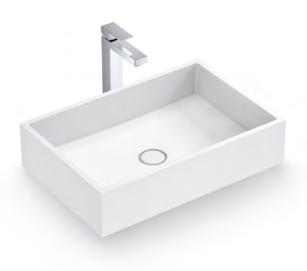

1770mm x **H** 560mm x **D** 875mm

#### Rosanna

bt-b11724

**W** 1700mm x **H** 550mm x **D** 720mm







#### Bertha

bt-b11611

**W** 1655mm x **H** 534mm x **D** 755mm

#### Eleanor

bt-b117w2

**W** 1700mm x **H** 640mm x **D** 850mm

#### Murial

bt-b11627

**W** 1600mm x **H** 550mm x **D** 700mm







#### Gertrude

bt-b11402

**W** 1370mm x **H** 590mm x **D** 1370mm



#### Augusta bt-b11510

**W** 1500mm x **H** 520mm x **D** 750mm



# BASINS

#### Ursula

bt-p124w2

**W** 420mm x **H** 125mm x **D** 420mm

#### Gretchen

bt-p126w2

**W** 1500mm x **H** 600mm x **D** 1500mm





#### Dorthea

bt-p12813

**W** 895mm x **H** 130mm x **D** 490mm

#### Victoria

bt-p12523

**W** 565mm x **H** 130mm x **D** 375mm

#### Aliz

bt-p124w5

**W** 400mm x **H** 145mm x **D** 400mm







Krista bt-p12005

**W** 1000mm x **H** 100mm x **D** 425mm

Liezel

bt-p12810

**W** 1016mm x **H** 130mm x **D** 508mm

Berdina

bt-p126w1

**W** 600mm x **H** 120mm x **D** 400mm







#### Halfrid

bt-p124w1

**W** 420mm x **H** 125mm x **D** 384mm

#### Charlotte

bt-p11504

**W** 495mm x **H** 885mm x **D** 460mm

#### Vera

bt-P126w3

**W** 600mm x **H** 150mm x **D** 400mm









**W**450mm x **H**850mm x **D** 450mm

#### Traute

bt-P11522

**W**500mm x **H**850mm x **D** 450mm



**W**400mm x **H** 850mm x **D** 420mm







#### Margot bt-P126W6

**W** 600mm x **H** 130mm x **D** 400mm



#### Jutta

bt-P12420

**W**450mm x **H** 100mm x **D** 450mm



#### Mia bt-P126W4

**W** 600mm x **H** 115mm x **D** 400mm



#### Heidrun

bt-P14502

**W** 500mm x **H** 450mm x **D**