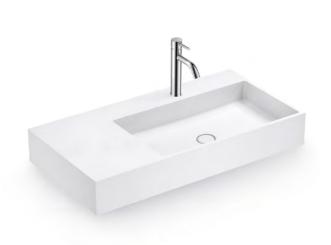

** 1770mm x **H** 560mm x **D** 875mm

#### Rosanna

bt-b11724

**W** 1700mm x **H** 550mm x **D** 720mm







#### Bertha

bt-b11611

**W** 1655mm x **H** 534mm x **D** 755mm

#### Eleanor

bt-b117w2

**W** 1700mm x **H** 640mm x **D** 850mm

#### Murial

bt-b11627

**W** 1600mm x **H** 550mm x **D** 700mm







#### Gertrude

bt-b11402

**W** 1370mm x **H** 590mm x **D** 1370mm



#### Augusta bt-b11510

**W** 1500mm x **H** 520mm x **D** 750mm



# BASINS

#### Ursula

bt-p124w2

**W** 420mm x **H** 125mm x **D** 420mm

#### Gretchen

bt-p126w2

**W** 1500mm x **H** 600mm x **D** 1500mm





#### Dorthea

bt-p12813

**W** 895mm x **H** 130mm x **D** 490mm

#### Victoria

bt-p12523

**W** 565mm x **H** 130mm x **D** 375mm

#### Aliz

bt-p124w5

**W** 400mm x **H** 145mm x **D** 400mm







Krista bt-p12005

**W** 1000mm x **H** 100mm x **D** 425mm

Liezel

bt-p12810

**W** 1016mm x **H** 130mm x **D** 508mm

Berdina

bt-p126w1

**W** 600mm x **H** 120mm x **D** 400mm







#### Halfrid

bt-p124w1

**W** 420mm x **H** 125mm x **D** 384mm

#### Charlotte

bt-p11504

**W** 495mm x **H** 885mm x **D** 460mm

#### Vera

bt-P126w3

**W** 600mm x **H** 150mm x **D** 400mm









**W**450mm x **H**850mm x **D** 450mm

#### Traute

bt-P11522

**W**500mm x **H**850mm x **D** 450mm



**W**400mm x **H** 850mm x **D** 420mm







#### Margot bt-P126W6

**W** 600mm x **H** 130mm x **D** 400mm



#### Jutta

bt-P12420

**W**450mm x **H** 100mm x **D** 450mm



#### Mia bt-P126W4

**W** 600mm x **H** 115mm x **D** 400mm



#### Heidrun

bt-P14502

**W** 500mm x **H** 450mm x **D*