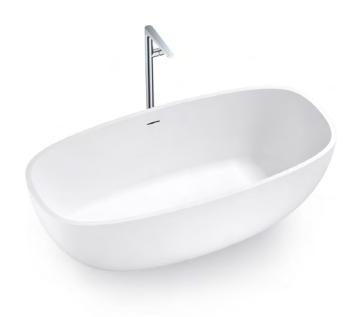

## bthaus BLISS BATHTUBS

#### Ophelia

bt-b11504

**W** 1500mm x **H** 600mm x **D** 1300mm

#### Veronica

bt-b11506

**W** 1500mm x **H** 600mm x **D** 1500mm

**W** 1700mm x **H** 600mm x **D** 800mm

#### Sophia

bt-b11726

**W** 1770mm x **H** 560mm x **D** 875mm

#### Rosanna

bt-b11724

**W** 1700mm x **H** 550mm x **D** 720mm

#### Bertha

bt-b11611

**W** 1655mm x **H** 534mm x **D** 755mm

#### Eleanor

bt-b117w2

**W** 1700mm x **H** 640mm x **D** 850mm

#### Murial

bt-b11627

**W** 1600mm x **H** 550mm x **D** 700mm

#### Gertrude

bt-b11402

**W** 1370mm x **H** 590mm x **D** 1370mm

#### Augusta bt-b11510

**W** 1500mm x **H** 520mm x **D** 750mm