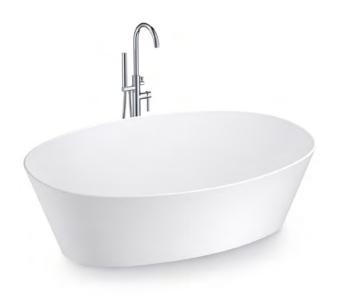

## bthaus BLISS BATHTUBS

#### Ophelia

bt-b11504

**W** 1500mm x **H** 600mm x **D** 1300mm

#### Veronica

bt-b11506

**W** 1500mm x **H** 600mm x **D** 1500mm

**W** 1700mm x **H** 600mm x **D** 800mm

#### Sophia

bt-b11726

**W** 1770mm x **H** 560mm x **D** 875mm

#### Rosanna

bt-b11724

**W** 1700mm x **H** 550mm x **D** 720mm

#### Bertha

bt-b11611

**W** 1655mm x **H** 534mm x **D** 755mm

#### Eleanor

bt-b117w2

**W** 1700mm x **H** 640mm x **D** 850mm

#### Murial

bt-b11627

**W** 1600mm x **H** 550mm x **D** 700mm

#### Gertrude

bt-b11402

**W** 1370mm x **H** 590mm x **D** 1370mm

#### Augusta bt-b11510

**W** 1500mm x **H** 520mm x **D** 750mm