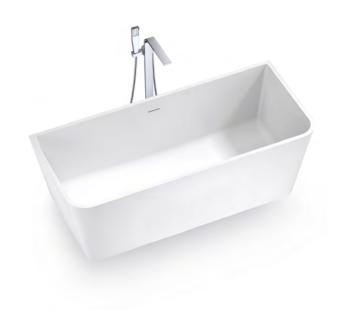

#### Veronica

bt-b11506

**W** 1500mm x **H** 600mm x **D** 1500mm

**W** 1700mm x **H** 600mm x **D** 800mm