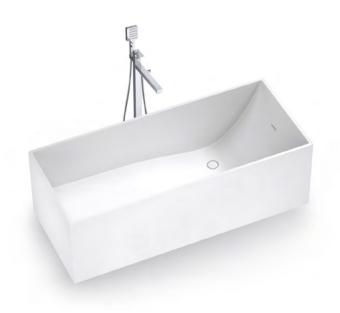

## bthaus BLISS BATHTUBS

#### Ophelia

bt-b11504

**W** 1500mm x **H** 600mm x **D** 1300mm

#### Veronica

bt-b11506

**W** 1500mm x **H** 600mm x **D** 1500mm

**W** 1700mm x **H** 600mm x **D** 800mm

#### Sophia

bt-b11726

**W** 1770mm x **H** 560mm x **D** 875mm

#### Rosanna

bt-b11724

**W** 1700mm x **H** 550mm x **D** 720mm

#### Bertha

bt-b11611

**W** 1655mm x **H** 534mm x **D** 755mm

#### Eleanor

bt-b117w2

**W** 1700mm x **H** 640mm x **D** 850mm

#### Murial

bt-b11627

**W** 1600mm x **H** 550mm x **D** 700mm

#### Gertrude

bt-b11402

**W** 1370mm x **H** 590mm x **D** 1370mm

#### Augusta bt-b11510

**W** 1500mm x **H** 520mm x **D** 750mm