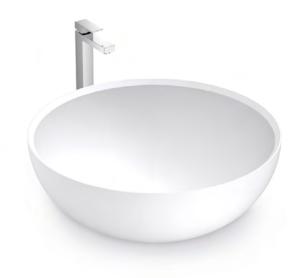

#### Aliz

bt-p124w5

**W** 400mm x **H** 145mm x **D** 400mm

Krista bt-p12005

**W** 1000mm x **H** 100mm x **D** 425mm

Liezel

bt-p12810

**W** 1016mm x **H** 130mm x **D** 508mm