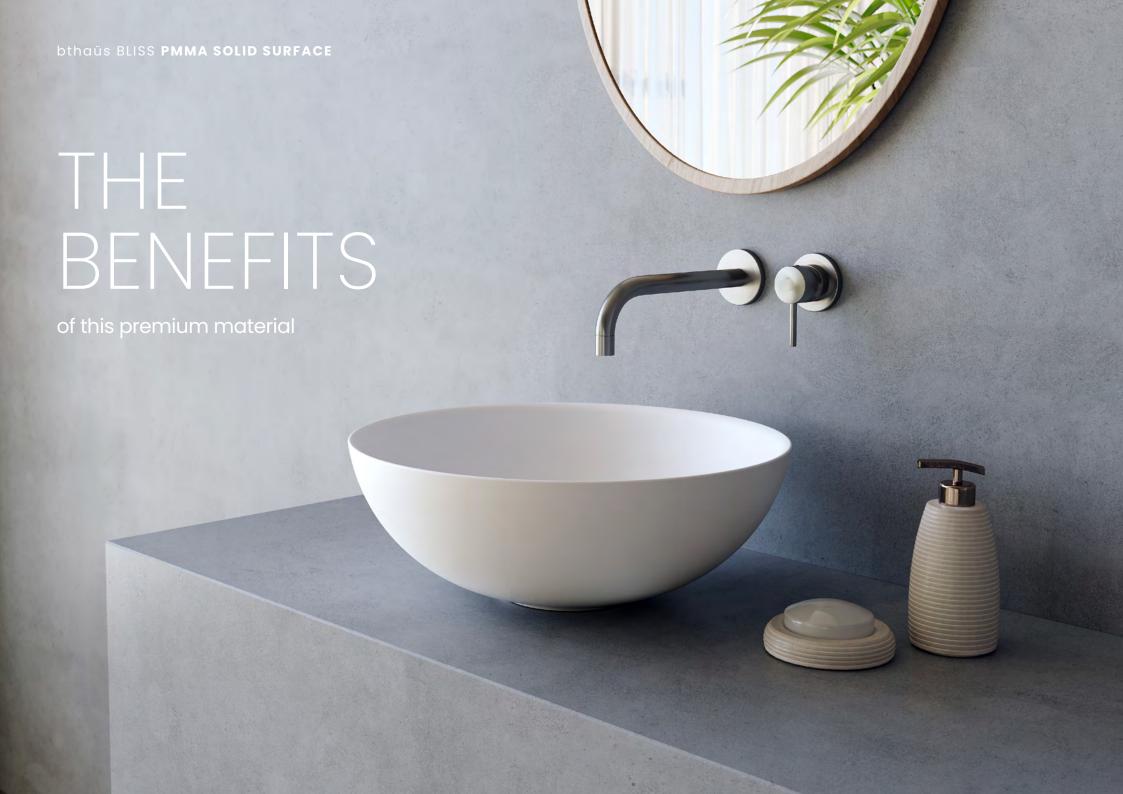

All sanitary ware is made from bthaüs bliss PMMA solid surface

Highly resistant to knocks, scratches and impacts

Durable and hygienic

Not easily breakable nor fades in color

Customizable designs

Certified by CUPC, UPC, NSF and ISO9001 quality system