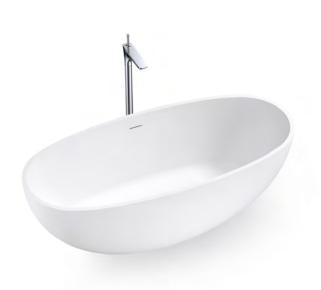

## bthaus BLISS BATHTUBS

#### Ophelia

bt-b11504

**W** 1500mm x **H** 600mm x **D** 1300mm

#### Veronica

bt-b11506

**W** 1500mm x **H** 600mm x **D** 1500mm

**W** 1700mm x **H** 600mm x **D** 800mm

#### Sophia

bt-b11726

**W** 1770mm x **H** 560mm x **D** 875mm

#### Rosanna

bt-b11724

**W** 1700mm x **H** 550mm x **D** 720mm

#### Bertha

bt-b11611

**W** 1655mm x **H** 534mm x **D** 755mm

#### Eleanor

bt-b117w2

**W** 1700mm x **H** 640mm x **D** 850mm

#### Murial

bt-b11627

**W** 1600mm x **H** 550mm x **D** 700mm

#### Gertrude

bt-b11402

**W** 1370mm x **H** 590mm x **D** 1370mm

#### Augusta bt-b11510

**W** 1500mm x **H** 520mm x **D** 750mm