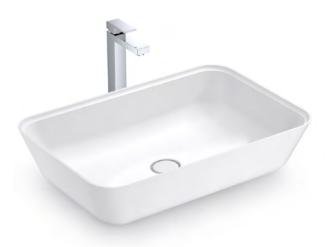

bt-b11504

**W** 1500mm x **H** 600mm x **D** 1300mm

#### Veronica

bt-b11506

**W** 1500mm x **H** 600mm x **D** 1500mm







**W** 1700mm x **H** 600mm x **D** 800mm

#### Sophia

bt-b11726

**W** 1770mm x **H** 560mm x **D** 875mm

#### Rosanna

bt-b11724

**W** 1700mm x **H** 550mm x **D** 720mm







#### Bertha

bt-b11611

**W** 1655mm x **H** 534mm x **D** 755mm

#### Eleanor

bt-b117w2

**W** 1700mm x **H** 640mm x **D** 850mm

#### Murial

bt-b11627

**W** 1600mm x **H** 550mm x **D** 700mm







#### Gertrude

bt-b11402

**W** 1370mm x **H** 590mm x **D** 1370mm



#### Augusta bt-b11510

**W** 1500mm x **H** 520mm x **D** 750mm



# BASINS

#### Ursula

bt-p124w2

**W** 420mm x **H** 125mm x **D** 420mm

#### Gretchen

bt-p126w2

**W** 1500mm x **H** 600mm x **D** 1500mm





#### Dorthea

bt-p12813

**W** 895mm x **H** 130mm x **D** 490mm

#### Victoria

bt-p12523

**W** 565mm x **H** 130mm x **D** 375mm

#### Aliz

bt-p124w5

**W** 400mm x **H** 145mm x **D** 400mm







Krista bt-p12005

**W** 1000mm x **H** 100mm x **D** 425mm

Liezel

bt-p12810

**W** 1016mm x **H** 130mm x **D** 508mm

Berdina

bt-p126w1

**W** 600mm x **H** 120mm x **D** 400mm







#### Halfrid

bt-p124w1

**W** 420mm x **H** 125mm x **D** 384mm

#### Charlotte

bt-p11504

**W** 495mm x **H** 885mm x **D** 460mm

#### Vera

bt-P126w3

**W** 600mm x **H** 150mm x **D** 400mm









**W**450mm x **H**850mm x **D** 450mm

#### Traute

bt-P11522

**W**500mm x **H**850mm x **D** 450mm



**W**400mm x **H** 850mm x **D** 420mm







#### Margot bt-P126W6

**W** 600mm x **H** 130mm x **