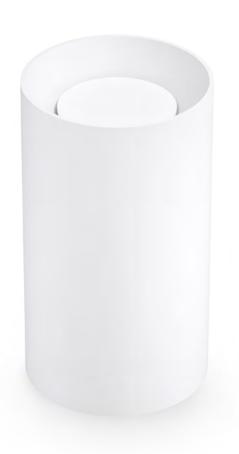

#### Ruth

bt-t13206

**W** 360mm x **H** 311mm x **D** 529mm

#### Jesica

bt-t13205

**W** 360mm x **H** 314mm x **D** 526mm

#### Edwina

bt-t14406

**W** 362mm x **H** 280mm x **D** 520mm