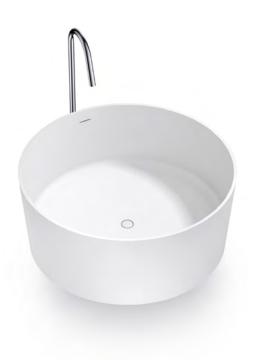

ioned bthaüs to craft and design a bespoke bathtub for its hotel in Qatar.



### bthaüs BLISS READY-MADE MOLDS AND DESIGNS

Each, can conveniently be tailored to your needs.

## bthaus BLISS BATHTUBS

#### Ophelia

bt-b11504

**W** 1500mm x **H** 600mm x **D** 1300mm

#### Veronica

bt-b11506

**W** 1500mm x **H** 600mm x **D** 1500mm







**W** 1700mm x **H** 600mm x **D** 800mm

#### Sophia

bt-b11726

**W** 1770mm x **H** 560mm x **D** 875mm

#### Rosanna

bt-b11724

**W** 1700mm x **H** 550mm x **D** 720mm







#### Bertha

bt-b11611

**W** 1655mm x **H** 534mm x **D** 755mm

#### Eleanor

bt-b117w2

**W** 1700mm x **H** 640mm x **D** 850mm

#### Murial

bt-b11627

**W** 1600mm x **H** 550mm x **D** 700mm







#### Gertrude

bt-b11402

**W** 1370mm x **H** 590mm x **D** 1370mm



#### Augusta bt-b11510

**W** 1500mm x **H** 520mm x **D** 750mm



# BASINS

#### Ursula

bt-p124w2

**W** 420mm x **H** 125mm x **D** 420mm

#### Gretchen

bt-p126w2

**W** 1500mm x **H** 600mm x **D** 1500mm





#### Dorthea

bt-p12813

**W** 895mm x **H** 130mm x **D** 490mm

#### Victoria

bt-p12523

**W** 565mm x **H** 130mm x **D** 375mm

#### Aliz

bt-p124w5

**W** 400mm x **H** 145mm x **D** 400mm







Krista bt-p12005

**W** 1000mm x **H** 100mm x **D** 425mm

Liezel

bt-p12810

**W** 1016mm x **H** 130mm x **D** 508mm

Berdina

bt-p126w1

**W** 600mm x **H** 120mm x **D** 400mm







#### Halfrid

bt-p124w1

**W** 420mm x **H** 125mm x **D** 384mm

#### Charlotte

bt-p11504

**W** 495mm x **H** 885mm x **D** 460mm

#### Vera

bt-P126w3

**W** 600mm x **H** 150mm x **D** 40