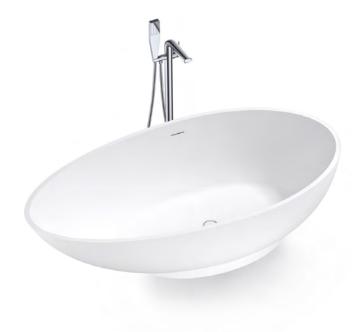

Qatar.



### bthaüs BLISS READY-MADE MOLDS AND DESIGNS

Each, can conveniently be tailored to your needs.

## bthaus BLISS BATHTUBS

#### Ophelia

bt-b11504

**W** 1500mm x **H** 600mm x **D** 1300mm

#### Veronica

bt-b11506

**W** 1500mm x **H** 600mm x **D** 1500mm







**W** 1700mm x **H** 600mm x **D** 800mm

#### Sophia

bt-b11726

**W** 1770mm x **H** 560mm x **D** 875mm

#### Rosanna

bt-b11724

**W** 1700mm x **H** 550mm x **D** 720mm







#### Bertha

bt-b11611

**W** 1655mm x **H** 534mm x **D** 755mm

#### Eleanor

bt-b117w2

**W** 1700mm x **H** 640mm x **D** 850mm

#### Murial

bt-b11627

**W** 1600mm x **H** 550mm x **D** 700mm







#### Gertrude

bt-b11402

**W** 1370mm x **H** 590mm x **D** 1370mm



#### Augusta bt-b11510

**W** 1500mm x **H** 520mm x **D** 750mm



# BASINS

#### Ursula

bt-p124w2

**W** 420mm x **H** 125mm x **D** 420mm

#### Gretchen

bt-p126w2

**W** 1500mm x **H** 600mm x **D** 1500mm





#### Dorthea

bt-p12813

**W** 895mm x **H** 130mm x **D** 490mm

#### Victoria

bt-p12523

**W** 565mm x **H** 130mm x **D** 375mm

#### Aliz

bt-p124w5

**W** 400mm x **H** 145mm x **D** 400mm







Krista bt-p12005

**W** 1000mm x **H** 100mm x **D** 425mm

Liezel

bt-p12810

**W** 1016mm x **H** 130mm x **D** 508mm

Berdina

bt-p126w1

**W** 600mm x **H** 120mm x **D** 400mm







#### Halfrid

bt-p124w1

**W** 420mm x **H** 125mm x **D** 384mm

#### Charlotte

bt-p11504

**W** 495mm x **H** 885mm x **D** 460mm

#### Vera

bt-P126w3

**W** 600mm x **H** 150mm x **D** 400mm









**W**450mm x **H**850mm x **D** 450mm

#### Traute

bt-