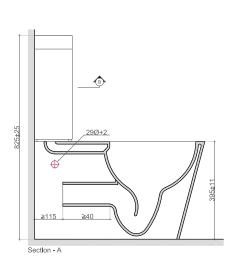

#### **Product Specifications** model Bt-1273 width 360 mm depth 690 mm weight 54.75 kg description washdown toilet for close-coupled toilet-suite, rimless flush volume 3 / 405 [ installation floor-standing seat & cover soft close outlet horizontal outlet material sanitary Ceramics white color CELIA -INET - IN S ( E & W &