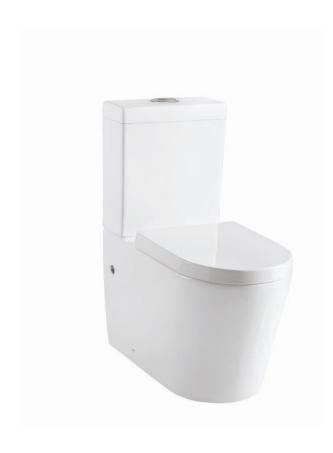

#### **Product Features**

- Flushing Principal: Washdown
- Drainage Patterns: P-trap
- Direct Flush, Rimless
- Flush volume: 3 / 405 l
- Installation: floor standing
- Seat & cover: soft close
- Outlet: Horizontal outlet
- Material: Grade A Sanitary Ceramics

#### **Product Type**

This water closet is close coupled mounted on the floor.

- Model is primarily available as washdown pans
- Easy Installation
- Minimizes odors
- Suitable for numerous drainage solutions