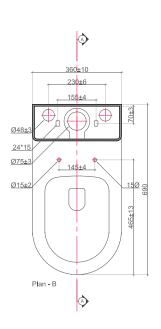

#### **Product Specifications** model Bt-1273 width 360 mm depth 690 mm weight 54.75 kg description washdown toilet for close-coupled toilet-suite, rimless flush volume 3 / 405 [ installation floor-standing seat & cover soft close outlet horizontal outlet material sanitary Ceramics white color CELIA -INET - IN S ( E & W &