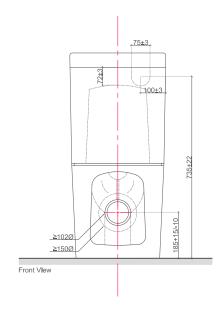

#### **Product Specifications** model Bt-1273 width 360 mm depth 690 mm weight 54.75 kg description washdown toilet for close-coupled toilet-suite, rimless flush volume 3 / 405 [ installation floor-standing seat & cover soft close outlet horizontal outlet material sanitary Ceramics white color CELIA -INET - IN S ( E & W &