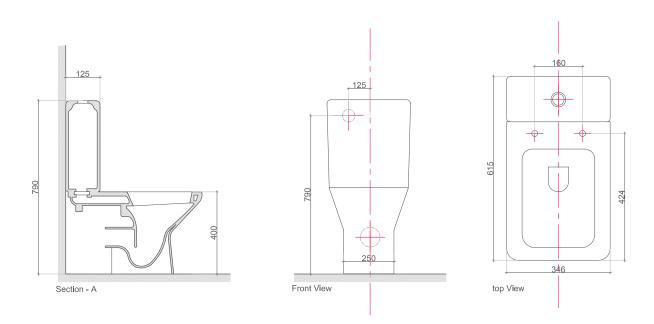

# Curvy Perch

| Product Specifications |                                                                            |
|------------------------|----------------------------------------------------------------------------|
|                        | 51 1050                                                                    |
| model                  | Bt-1353                                                                    |
| width                  | 370 mm                                                                     |
| depth                  | 615 mm                                                                     |
| weight                 |                                                                            |
| description<br>asdada  | washdown toilet for close-coupled<br>toilet-suite, rimless p-trap / S-trap |
| flush volume           | 3 / 405 I                                                                  |
| installation           | floor-standing                                                             |
| seat & cover           | soft close                                                                 |
| outlet                 | horizontal / Vertical outlet                                               |
| material               | sanitary Ceramics                                                          |
| color                  | white                                                                      |
| CIDB 🚳 🧰               |                                                                            |