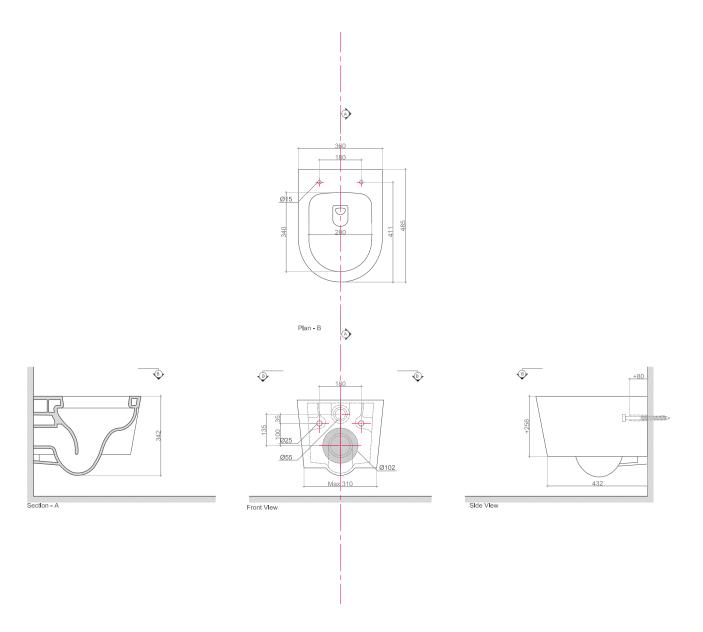

## **Hover Cube**

bt-127s

| Product Specifications |                                                             |
|------------------------|-------------------------------------------------------------|
|                        |                                                             |
| model                  | Bt-127s                                                     |
| width                  | 360 mm                                                      |
| depth                  | 480 mm                                                      |
| weight                 | 20.3 kg                                                     |
| description            | direct Flush , Rimless                                      |
| flush volume           | 3 / 405                                                     |
| installation           | wall-mounted                                                |
| seat & cover           | soft close                                                  |
| Ooutlet                | horizontal outlet                                           |
| material               | sanitary Ceramics                                           |
| color                  | white                                                       |
| CIDB ( CCC)            | - Net - Passan Friend C C C C C C C C C C C C C C C C C C C |

#### Product Features

- Flushing principal: washdown
- Drainage patterns: P-trap
- Direct Flush, Rimless
- Flush volume: 3 / 405 l
- Installation: wall-mounted
- Seat & cover: soft close
- Outlet: horizontal outlet
- · Material: grade a sanitary ceramics