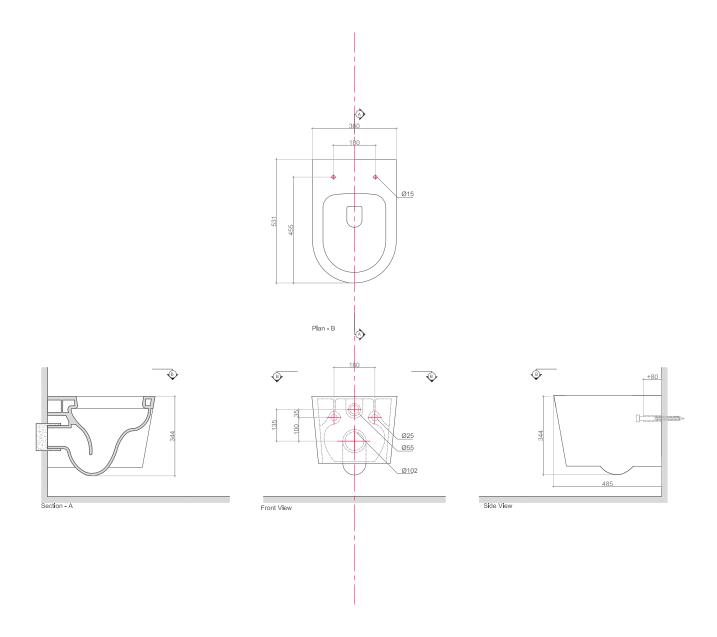

#### bt-0513

| Product Specifications |                                                                                                                                                                                                                                                                                                                                                                                                                                                                                                                                                                                                                                                                                                                                                                                                                                                                                                                                                                                                                                                                                                                                                                                                                                                                                                                                                                                                                                                                                                                                                                                                                                                                                                                                                                                                                                                                                                                                                                                                                                                                                                                                |
|------------------------|--------------------------------------------------------------------------------------------------------------------------------------------------------------------------------------------------------------------------------------------------------------------------------------------------------------------------------------------------------------------------------------------------------------------------------------------------------------------------------------------------------------------------------------------------------------------------------------------------------------------------------------------------------------------------------------------------------------------------------------------------------------------------------------------------------------------------------------------------------------------------------------------------------------------------------------------------------------------------------------------------------------------------------------------------------------------------------------------------------------------------------------------------------------------------------------------------------------------------------------------------------------------------------------------------------------------------------------------------------------------------------------------------------------------------------------------------------------------------------------------------------------------------------------------------------------------------------------------------------------------------------------------------------------------------------------------------------------------------------------------------------------------------------------------------------------------------------------------------------------------------------------------------------------------------------------------------------------------------------------------------------------------------------------------------------------------------------------------------------------------------------|
|                        |                                                                                                                                                                                                                                                                                                                                                                                                                                                                                                                                                                                                                                                                                                                                                                                                                                                                                                                                                                                                                                                                                                                                                                                                                                                                                                                                                                                                                                                                                                                                                                                                                                                                                                                                                                                                                                                                                                                                                                                                                                                                                                                                |
| model                  | Bt-0513                                                                                                                                                                                                                                                                                                                                                                                                                                                                                                                                                                                                                                                                                                                                                                                                                                                                                                                                                                                                                                                                                                                                                                                                                                                                                                                                                                                                                                                                                                                                                                                                                                                                                                                                                                                                                                                                                                                                                                                                                                                                                                                        |
| width                  | 360 mm                                                                                                                                                                                                                                                                                                                                                                                                                                                                                                                                                                                                                                                                                                                                                                                                                                                                                                                                                                                                                                                                                                                                                                                                                                                                                                                                                                                                                                                                                                                                                                                                                                                                                                                                                                                                                                                                                                                                                                                                                                                                                                                         |
| depth                  | 525 mm                                                                                                                                                                                                                                                                                                                                                                                                                                                                                                                                                                                                                                                                                                                                                                                                                                                                                                                                                                                                                                                                                                                                                                                                                                                                                                                                                                                                                                                                                                                                                                                                                                                                                                                                                                                                                                                                                                                                                                                                                                                                                                                         |
| weight                 | 29.4 kg                                                                                                                                                                                                                                                                                                                                                                                                                                                                                                                                                                                                                                                                                                                                                                                                                                                                                                                                                                                                                                                                                                                                                                                                                                                                                                                                                                                                                                                                                                                                                                                                                                                                                                                                                                                                                                                                                                                                                                                                                                                                                                                        |
| description            | direct Flush , Rimless                                                                                                                                                                                                                                                                                                                                                                                                                                                                                                                                                                                                                                                                                                                                                                                                                                                                                                                                                                                                                                                                                                                                                                                                                                                                                                                                                                                                                                                                                                                                                                                                                                                                                                                                                                                                                                                                                                                                                                                                                                                                                                         |
| flush volume           | 3 / 405                                                                                                                                                                                                                                                                                                                                                                                                                                                                                                                                                                                                                                                                                                                                                                                                                                                                                                                                                                                                                                                                                                                                                                                                                                                                                                                                                                                                                                                                                                                                                                                                                                                                                                                                                                                                                                                                                                                                                                                                                                                                                                                        |
| installation           | wall-mounted                                                                                                                                                                                                                                                                                                                                                                                                                                                                                                                                                                                                                                                                                                                                                                                                                                                                                                                                                                                                                                                                                                                                                                                                                                                                                                                                                                                                                                                                                                                                                                                                                                                                                                                                                                                                                                                                                                                                                                                                                                                                                                                   |
| seat & cover           | soft close                                                                                                                                                                                                                                                                                                                                                                                                                                                                                                                                                                                                                                                                                                                                                                                                                                                                                                                                                                                                                                                                                                                                                                                                                                                                                                                                                                                                                                                                                                                                                                                                                                                                                                                                                                                                                                                                                                                                                                                                                                                                                                                     |
| outlet                 | horizontal outlet                                                                                                                                                                                                                                                                                                                                                                                                                                                                                                                                                                                                                                                                                                                                                                                                                                                                                                                                                                                                                                                                                                                                                                                                                                                                                                                                                                                                                                                                                                                                                                                                                                                                                                                                                                                                                                                                                                                                                                                                                                                                                                              |
| material               | sanitary Ceramics                                                                                                                                                                                                                                                                                                                                                                                                                                                                                                                                                                                                                                                                                                                                                                                                                                                                                                                                                                                                                                                                                                                                                                                                                                                                                                                                                                                                                                                                                                                                                                                                                                                                                                                                                                                                                                                                                                                                                                                                                                                                                                              |
| color                  | white                                                                                                                                                                                                                                                                                                                                                                                                                                                                                                                                                                                                                                                                                                                                                                                                                                                                                                                                                                                                                                                                                                                                                                                                                                                                                                                                                                                                                                                                                                                                                                                                                                                                                                                                                                                                                                                                                                                                                                                                                                                                                                                          |
| CIDB (                 | -INET - PROPERTY CONTRACTOR CONTR |

#### **Product Features**

- Flushing principal: washdown
- Drainage patterns: P-trap
- Direct Flush, Rimless
- Flush volume: 3 / 405 l
- Installation: wall-mounted
- · Seat & cover: soft close
- · Outlet: horizontal outlet
- Material: grade a sanitary ceramics