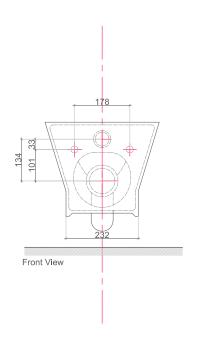

## Ruby Mineral bt-1353wh

| Product Specifications |                                                                                                                                                                                                                                                                                                                                                                                                                                                                                                                                                                                                                                                                                                                                                                                                                                                                                                                                                                                                                                                                                                                                                                                                                                                                                                                                                                                                                                                                                                                                                                                                                                                                                                                                                                                                                                                                                                                                                                                                                                                                                                                                       |
|------------------------|---------------------------------------------------------------------------------------------------------------------------------------------------------------------------------------------------------------------------------------------------------------------------------------------------------------------------------------------------------------------------------------------------------------------------------------------------------------------------------------------------------------------------------------------------------------------------------------------------------------------------------------------------------------------------------------------------------------------------------------------------------------------------------------------------------------------------------------------------------------------------------------------------------------------------------------------------------------------------------------------------------------------------------------------------------------------------------------------------------------------------------------------------------------------------------------------------------------------------------------------------------------------------------------------------------------------------------------------------------------------------------------------------------------------------------------------------------------------------------------------------------------------------------------------------------------------------------------------------------------------------------------------------------------------------------------------------------------------------------------------------------------------------------------------------------------------------------------------------------------------------------------------------------------------------------------------------------------------------------------------------------------------------------------------------------------------------------------------------------------------------------------|
|                        |                                                                                                                                                                                                                                                                                                                                                                                                                                                                                                                                                                                                                                                                                                                                                                                                                                                                                                                                                                                                                                                                                                                                                                                                                                                                                                                                                                                                                                                                                                                                                                                                                                                                                                                                                                                                                                                                                                                                                                                                                                                                                                                                       |
| model                  | Bt-1353wh                                                                                                                                                                                                                                                                                                                                                                                                                                                                                                                                                                                                                                                                                                                                                                                                                                                                                                                                                                                                                                                                                                                                                                                                                                                                                                                                                                                                                                                                                                                                                                                                                                                                                                                                                                                                                                                                                                                                                                                                                                                                                                                             |
| width                  | 370 mm                                                                                                                                                                                                                                                                                                                                                                                                                                                                                                                                                                                                                                                                                                                                                                                                                                                                                                                                                                                                                                                                                                                                                                                                                                                                                                                                                                                                                                                                                                                                                                                                                                                                                                                                                                                                                                                                                                                                                                                                                                                                                                                                |
| depth                  | 520 mm                                                                                                                                                                                                                                                                                                                                                                                                                                                                                                                                                                                                                                                                                                                                                                                                                                                                                                                                                                                                                                                                                                                                                                                                                                                                                                                                                                                                                                                                                                                                                                                                                                                                                                                                                                                                                                                                                                                                                                                                                                                                                                                                |
| weight                 |                                                                                                                                                                                                                                                                                                                                                                                                                                                                                                                                                                                                                                                                                                                                                                                                                                                                                                                                                                                                                                                                                                                                                                                                                                                                                                                                                                                                                                                                                                                                                                                                                                                                                                                                                                                                                                                                                                                                                                                                                                                                                                                                       |
| description            | washdown p-trap                                                                                                                                                                                                                                                                                                                                                                                                                                                                                                                                                                                                                                                                                                                                                                                                                                                                                                                                                                                                                                                                                                                                                                                                                                                                                                                                                                                                                                                                                                                                                                                                                                                                                                                                                                                                                                                                                                                                                                                                                                                                                                                       |
| flush volume           | 3 / 405 I                                                                                                                                                                                                                                                                                                                                                                                                                                                                                                                                                                                                                                                                                                                                                                                                                                                                                                                                                                                                                                                                                                                                                                                                                                                                                                                                                                                                                                                                                                                                                                                                                                                                                                                                                                                                                                                                                                                                                                                                                                                                                                                             |
| installation           | wall-mounted                                                                                                                                                                                                                                                                                                                                                                                                                                                                                                                                                                                                                                                                                                                                                                                                                                                                                                                                                                                                                                                                                                                                                                                                                                                                                                                                                                                                                                                                                                                                                                                                                                                                                                                                                                                                                                                                                                                                                                                                                                                                                                                          |
| seat & cover           | soft close                                                                                                                                                                                                                                                                                                                                                                                                                                                                                                                                                                                                                                                                                                                                                                                                                                                                                                                                                                                                                                                                                                                                                                                                                                                                                                                                                                                                                                                                                                                                                                                                                                                                                                                                                                                                                                                                                                                                                                                                                                                                                                                            |
| outlet                 | horizontal outlet                                                                                                                                                                                                                                                                                                                                                                                                                                                                                                                                                                                                                                                                                                                                                                                                                                                                                                                                                                                                                                                                                                                                                                                                                                                                                                                                                                                                                                                                                                                                                                                                                                                                                                                                                                                                                                                                                                                                                                                                                                                                                                                     |
| material               | sanitary Ceramics                                                                                                                                                                                                                                                                                                                                                                                                                                                                                                                                                                                                                                                                                                                                                                                                                                                                                                                                                                                                                                                                                                                                                                                                                                                                                                                                                                                                                                                                                                                                                                                                                                                                                                                                                                                                                                                                                                                                                                                                                                                                                                                     |
| color                  | white                                                                                                                                                                                                                                                                                                                                                                                                                                                                                                                                                                                                                                                                                                                                                                                                                                                                                                                                                                                                                                                                                                                                                                                                                                                                                                                                                                                                                                                                                                                                                                                                                                                                                                                                                                                                                                                                                                                                                                                                                                                                                                                                 |
| CIDB (A)               | - <u>INNET</u> - : NO TO THE TOTAL TOT |