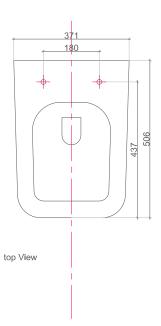

## Ruby Mineral bt-1353wh

| Product Specifications |                                                                                                                                                                                                                                                                                                                                                                                                                                                                                                                                                                                                                                                                                                                                                                                                                                                                                                                                                                                                                                                                                                                                                                                                                                                                                                                                                                                                                                                                                                                                                                                                                                                                                                                                                                                                                                                                                                                                                                                                                                                                                                                                       |
|------------------------|---------------------------------------------------------------------------------------------------------------------------------------------------------------------------------------------------------------------------------------------------------------------------------------------------------------------------------------------------------------------------------------------------------------------------------------------------------------------------------------------------------------------------------------------------------------------------------------------------------------------------------------------------------------------------------------------------------------------------------------------------------------------------------------------------------------------------------------------------------------------------------------------------------------------------------------------------------------------------------------------------------------------------------------------------------------------------------------------------------------------------------------------------------------------------------------------------------------------------------------------------------------------------------------------------------------------------------------------------------------------------------------------------------------------------------------------------------------------------------------------------------------------------------------------------------------------------------------------------------------------------------------------------------------------------------------------------------------------------------------------------------------------------------------------------------------------------------------------------------------------------------------------------------------------------------------------------------------------------------------------------------------------------------------------------------------------------------------------------------------------------------------|
|                        |                                                                                                                                                                                                                                                                                                                                                                                                                                                                                                                                                                                                                                                                                                                                                                                                                                                                                                                                                                                                                                                                                                                                                                                                                                                                                                                                                                                                                                                                                                                                                                                                                                                                                                                                                                                                                                                                                                                                                                                                                                                                                                                                       |
| model                  | Bt-1353wh                                                                                                                                                                                                                                                                                                                                                                                                                                                                                                                                                                                                                                                                                                                                                                                                                                                                                                                                                                                                                                                                                                                                                                                                                                                                                                                                                                                                                                                                                                                                                                                                                                                                                                                                                                                                                                                                                                                                                                                                                                                                                                                             |
| width                  | 370 mm                                                                                                                                                                                                                                                                                                                                                                                                                                                                                                                                                                                                                                                                                                                                                                                                                                                                                                                                                                                                                                                                                                                                                                                                                                                                                                                                                                                                                                                                                                                                                                                                                                                                                                                                                                                                                                                                                                                                                                                                                                                                                                                                |
| depth                  | 520 mm                                                                                                                                                                                                                                                                                                                                                                                                                                                                                                                                                                                                                                                                                                                                                                                                                                                                                                                                                                                                                                                                                                                                                                                                                                                                                                                                                                                                                                                                                                                                                                                                                                                                                                                                                                                                                                                                                                                                                                                                                                                                                                                                |
| weight                 |                                                                                                                                                                                                                                                                                                                                                                                                                                                                                                                                                                                                                                                                                                                                                                                                                                                                                                                                                                                                                                                                                                                                                                                                                                                                                                                                                                                                                                                                                                                                                                                                                                                                                                                                                                                                                                                                                                                                                                                                                                                                                                                                       |
| description            | washdown p-trap                                                                                                                                                                                                                                                                                                                                                                                                                                                                                                                                                                                                                                                                                                                                                                                                                                                                                                                                                                                                                                                                                                                                                                                                                                                                                                                                                                                                                                                                                                                                                                                                                                                                                                                                                                                                                                                                                                                                                                                                                                                                                                                       |
| flush volume           | 3 / 405 I                                                                                                                                                                                                                                                                                                                                                                                                                                                                                                                                                                                                                                                                                                                                                                                                                                                                                                                                                                                                                                                                                                                                                                                                                                                                                                                                                                                                                                                                                                                                                                                                                                                                                                                                                                                                                                                                                                                                                                                                                                                                                                                             |
| installation           | wall-mounted                                                                                                                                                                                                                                                                                                                                                                                                                                                                                                                                                                                                                                                                                                                                                                                                                                                                                                                                                                                                                                                                                                                                                                                                                                                                                                                                                                                                                                                                                                                                                                                                                                                                                                                                                                                                                                                                                                                                                                                                                                                                                                                          |
| seat & cover           | soft close                                                                                                                                                                                                                                                                                                                                                                                                                                                                                                                                                                                                                                                                                                                                                                                                                                                                                                                                                                                                                                                                                                                                                                                                                                                                                                                                                                                                                                                                                                                                                                                                                                                                                                                                                                                                                                                                                                                                                                                                                                                                                                                            |
| outlet                 | horizontal outlet                                                                                                                                                                                                                                                                                                                                                                                                                                                                                                                                                                                                                                                                                                                                                                                                                                                                                                                                                                                                                                                                                                                                                                                                                                                                                                                                                                                                                                                                                                                                                                                                                                                                                                                                                                                                                                                                                                                                                                                                                                                                                                                     |
| material               | sanitary Ceramics                                                                                                                                                                                                                                                                                                                                                                                                                                                                                                                                                                                                                                                                                                                                                                                                                                                                                                                                                                                                                                                                                                                                                                                                                                                                                                                                                                                                                                                                                                                                                                                                                                                                                                                                                                                                                                                                                                                                                                                                                                                                                                                     |
| color                  | white                                                                                                                                                                                                                                                                                                                                                                                                                                                                                                                                                                                                                                                                                                                                                                                                                                                                                                                                                                                                                                                                                                                                                                                                                                                                                                                                                                                                                                                                                                                                                                                                                                                                                                                                                                                                                                                                                                                                                                                                                                                                                                                                 |
| CIDB (A)               | - <u>INNET</u> - : NO TO THE TOTAL TOT |