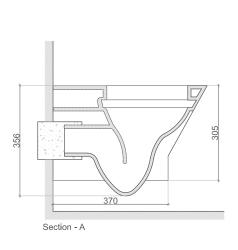

## Ruby Mineral bt-1353wh

| Product Specifications |                                                                                                                                                                                                                                                                                                                                                                                                                                                                                                                                                                                                                                                                                                                                                                                                                                                                                                                                                                                                                                                                                                                                                                                                                                                                                                                                                                                                                                                                                                                                                                                                                                                                                                                                                                                                                                                                                                                                                                                                                                                                                                                                       |
|------------------------|---------------------------------------------------------------------------------------------------------------------------------------------------------------------------------------------------------------------------------------------------------------------------------------------------------------------------------------------------------------------------------------------------------------------------------------------------------------------------------------------------------------------------------------------------------------------------------------------------------------------------------------------------------------------------------------------------------------------------------------------------------------------------------------------------------------------------------------------------------------------------------------------------------------------------------------------------------------------------------------------------------------------------------------------------------------------------------------------------------------------------------------------------------------------------------------------------------------------------------------------------------------------------------------------------------------------------------------------------------------------------------------------------------------------------------------------------------------------------------------------------------------------------------------------------------------------------------------------------------------------------------------------------------------------------------------------------------------------------------------------------------------------------------------------------------------------------------------------------------------------------------------------------------------------------------------------------------------------------------------------------------------------------------------------------------------------------------------------------------------------------------------|
|                        |                                                                                                                                                                                                                                                                                                                                                                                                                                                                                                                                                                                                                                                                                                                                                                                                                                                                                                                                                                                                                                                                                                                                                                                                                                                                                                                                                                                                                                                                                                                                                                                                                                                                                                                                                                                                                                                                                                                                                                                                                                                                                                                                       |
| model                  | Bt-1353wh                                                                                                                                                                                                                                                                                                                                                                                                                                                                                                                                                                                                                                                                                                                                                                                                                                                                                                                                                                                                                                                                                                                                                                                                                                                                                                                                                                                                                                                                                                                                                                                                                                                                                                                                                                                                                                                                                                                                                                                                                                                                                                                             |
| width                  | 370 mm                                                                                                                                                                                                                                                                                                                                                                                                                                                                                                                                                                                                                                                                                                                                                                                                                                                                                                                                                                                                                                                                                                                                                                                                                                                                                                                                                                                                                                                                                                                                                                                                                                                                                                                                                                                                                                                                                                                                                                                                                                                                                                                                |
| depth                  | 520 mm                                                                                                                                                                                                                                                                                                                                                                                                                                                                                                                                                                                                                                                                                                                                                                                                                                                                                                                                                                                                                                                                                                                                                                                                                                                                                                                                                                                                                                                                                                                                                                                                                                                                                                                                                                                                                                                                                                                                                                                                                                                                                                                                |
| weight                 |                                                                                                                                                                                                                                                                                                                                                                                                                                                                                                                                                                                                                                                                                                                                                                                                                                                                                                                                                                                                                                                                                                                                                                                                                                                                                                                                                                                                                                                                                                                                                                                                                                                                                                                                                                                                                                                                                                                                                                                                                                                                                                                                       |
| description            | washdown p-trap                                                                                                                                                                                                                                                                                                                                                                                                                                                                                                                                                                                                                                                                                                                                                                                                                                                                                                                                                                                                                                                                                                                                                                                                                                                                                                                                                                                                                                                                                                                                                                                                                                                                                                                                                                                                                                                                                                                                                                                                                                                                                                                       |
| flush volume           | 3 / 405 I                                                                                                                                                                                                                                                                                                                                                                                                                                                                                                                                                                                                                                                                                                                                                                                                                                                                                                                                                                                                                                                                                                                                                                                                                                                                                                                                                                                                                                                                                                                                                                                                                                                                                                                                                                                                                                                                                                                                                                                                                                                                                                                             |
| installation           | wall-mounted                                                                                                                                                                                                                                                                                                                                                                                                                                                                                                                                                                                                                                                                                                                                                                                                                                                                                                                                                                                                                                                                                                                                                                                                                                                                                                                                                                                                                                                                                                                                                                                                                                                                                                                                                                                                                                                                                                                                                                                                                                                                                                                          |
| seat & cover           | soft close                                                                                                                                                                                                                                                                                                                                                                                                                                                                                                                                                                                                                                                                                                                                                                                                                                                                                                                                                                                                                                                                                                                                                                                                                                                                                                                                                                                                                                                                                                                                                                                                                                                                                                                                                                                                                                                                                                                                                                                                                                                                                                                            |
| outlet                 | horizontal outlet                                                                                                                                                                                                                                                                                                                                                                                                                                                                                                                                                                                                                                                                                                                                                                                                                                                                                                                                                                                                                                                                                                                                                                                                                                                                                                                                                                                                                                                                                                                                                                                                                                                                                                                                                                                                                                                                                                                                                                                                                                                                                                                     |
| material               | sanitary Ceramics                                                                                                                                                                                                                                                                                                                                                                                                                                                                                                                                                                                                                                                                                                                                                                                                                                                                                                                                                                                                                                                                                                                                                                                                                                                                                                                                                                                                                                                                                                                                                                                                                                                                                                                                                                                                                                                                                                                                                                                                                                                                                                                     |
| color                  | white                                                                                                                                                                                                                                                                                                                                                                                                                                                                                                                                                                                                                                                                                                                                                                                                                                                                                                                                                                                                                                                                                                                                                                                                                                                                                                                                                                                                                                                                                                                                                                                                                                                                                                                                                                                                                                                                                                                                                                                                                                                                                                                                 |
| CIDB (A)               | - <u>INNET</u> - : NO TO THE TOTAL TOT |