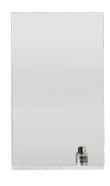

#### **Product Specifications**

includes a mirror, size: 40x12x70cm.

a white embedded rectangular ceramic basin, size: 40x22x14cm.

PVC cabinet with one shutter, size: 38x20x40cm.

easy Installation

durable and long-lasting

wall-mounted to ensure optimal space

#### **Product Features**

- · Comprised one shutter cabinet
- Made of PVC- water resistant
- Easy Installation
- Durable and long-lasting
- · Wall-mounted to ensure optimal space