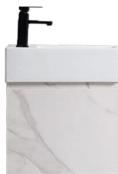

#### **Product Specifications**

includes a mirror, size: 40x12x70cm.

a white embedded rectangular ceramic basin, size: 40x22x14cm.

PVC cabinet with one shutter, size: 38x20x40cm.

easy Installation

durable and long-lasting