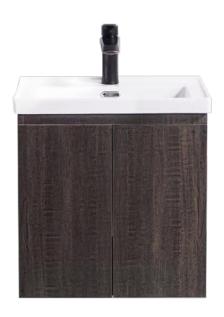

# Dusky Wood BT-P002-50

#### **Product Specifications**

includes a white embedded rectangular ceramic basin, size: 50x36x17.5cm.

PVC cabinet with one shutter, size: 48x34.9x48cm.

easy Installation

durable and long-lasting

wall-mounted to ensure optimal space

#### **Product Features**

- · Comprised one shutter cabinet
- Made of PVC- water resistant
- Easy Installation
- Durable and long-lasting
- · Wall-mounted to ensure optimal space