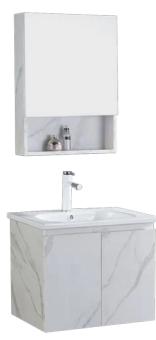

## Eclectic Marble BT-YX60

#### **Product Specifications**

includes a mirror cabinet, size: 55x13x70cm.

a white embedded rectangular ceramic basin, size: 60x46x16cm.

PVC cabinet with two shutters, size: 58x45x45cm.

easy Installation

durable and long-lasting

wall-mounted to ensure optimal space

- Comprised one shutter cabinet
- Made of PVC- water resistant
- Easy Installation

**Product Features** 

- Durable and long-lasting
- · Wall-mounted to ensure optimal space