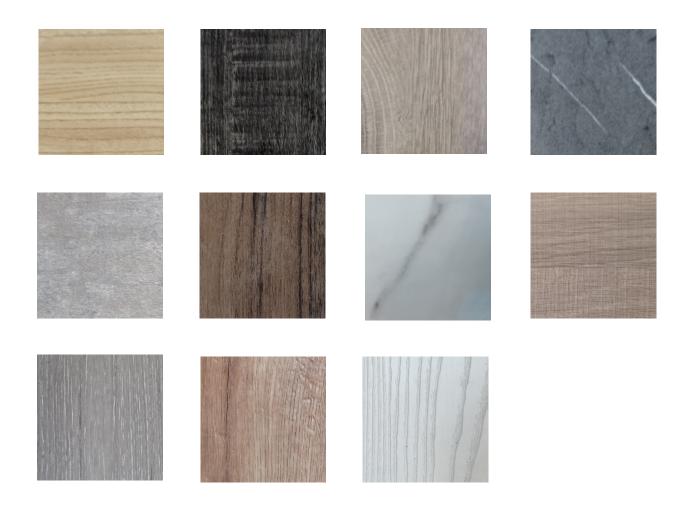

tters, size: 58x45x45cm.

easy Installation

durable and long-lasting

wall-mounted to ensure optimal space

- Comprised one shutter cabinet
- Made of PVC- water resistant
- Easy Installation

**Product Features** 

- Durable and long-lasting
- · Wall-mounted to ensure optimal space

#### Product Type

Every cabinet and cubicle is carefully crafted to ensure optimal storage space at affordable prices.

#### Material

bthaüs' cabinets are made of premium quality material. Their minimalistic contours are crafted with materials that both cater to the space they are in and resistant to water, hard knocks and bumps.

### Cleaning and Care

bthaüs' cabinets can easily be cleaned with a damp cloth or water . Do not use highly acidic cleaning products.

# bthaüs

### Cabinets Textures and Colors