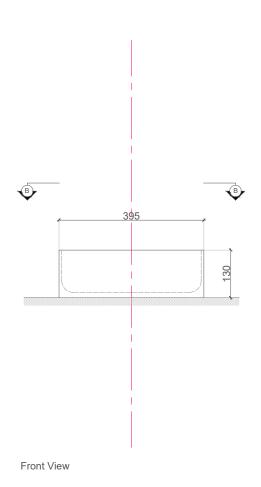

#### Product Specifications

| model                           | BT-K466LF2                            |
|---------------------------------|---------------------------------------|
| width                           | 395 mm                                |
| depth                           | 395 mm                                |
| height                          | 130 mm                                |
| description                     | washbasin                             |
| tap fittng / tap<br>hole remark | suitable for one hole tap<br>fittings |
| installation                    | surface-mounted washbasin             |
| overflow remark                 | with overflow                         |
| material                        | sanitary Ceramics                     |
| color                           | white, ligh blue                      |