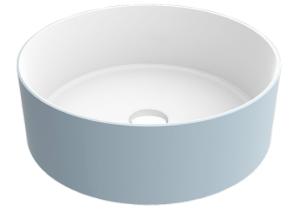

This washbasin is as functional as it is beautiful. It is

directly mounted on the counter, where all the drain

coverings. And since the fittings are installed directly onto

fittings are neatly hidden from view with matching

the basin, all you can see is a flawless fountain that

rejuvenates you with the elixir of life. Water.

**Product Type** 