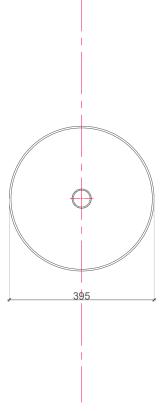

#### Product Specifications

| model                           | BT-K466LF2                            |
|---------------------------------|---------------------------------------|
| width                           | 395 mm                                |
| depth                           | 395 mm                                |
| height                          | 130 mm                                |
| description                     | washbasin                             |
| tap fittng / tap<br>hole remark | suitable for one hole tap<br>fittings |
| installation                    | surface-mounted washbasin             |
| overflow remark                 | with overflow                         |
| material                        | sanitary Ceramics                     |
| color                           | white, ligh blue                      |