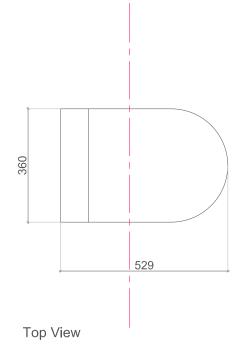

## **Product Specifications**

| Model        | bt-t13206       |
|--------------|-----------------|
| Width        | 360 mm          |
| Depth        | 529 mm          |
| Height       | 311 mm          |
| Description  | Water closet    |
| Flush volume | 405 / 3         |
| Installation | Wall Hung       |
| Seat & cover | Soft close      |
| Outlet       | Vertical outlet |
| Material     | Solid surface   |
| Color        | White           |
|              |                 |