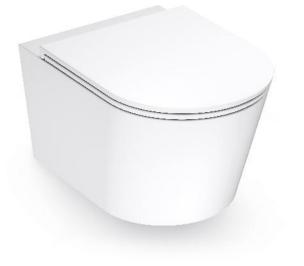

## **Product Specifications**

| Model        | bt-t13206       |
|--------------|-----------------|
| Width        | 360 mm          |
| Depth        | 529 mm          |
| Height       | 311 mm          |
| Description  | Water closet    |
| Flush volume | 405 / 3         |
| Installation | Wall Hung       |
| Seat & cover | Soft close      |
| Outlet       | Vertical outlet |
| Material     | Solid surface   |
| Color        | White           |
|              |                 |

## **Product Features**

- All sanitary ware is made from pure acrylic solid surface
- Highly resistant to knocks, scratches and impacts.
- Durable and hygienic
- Not easily breakable nor fades in color
- Distinct designs
- Certified by CUPC, UPC, NSF and ISO9001 quality system
- Numerous combination options for bathroom furniture and washbasins