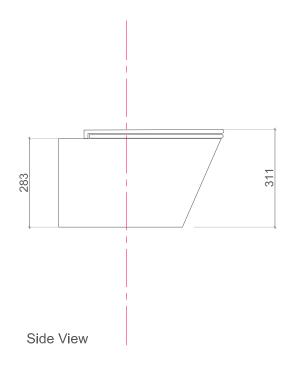

## **Product Specifications**

| Model        | bt-t13206       |
|--------------|-----------------|
| Width        | 360 mm          |
| Depth        | 529 mm          |
| Height       | 311 mm          |
| Description  | Water closet    |
| Flush volume | 405 / 3         |
| Installation | Wall Hung       |
| Seat & cover | Soft close      |
| Outlet       | Vertical outlet |
| Material     | Solid surface   |
| Color        | White           |
|              |                 |