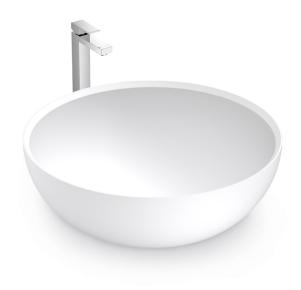

## Aliz bt-p124w5

| Product Specifications |               |
|------------------------|---------------|
| ·                      |               |
| Model                  | bt-p124w5     |
| Width                  | 400 mm        |
| Depth                  | 400 mm        |
| Height                 | 145           |
| Description            | Washbasin     |
| Installation           | Over counter  |
| Material               | Solid surface |
| Color                  | White         |