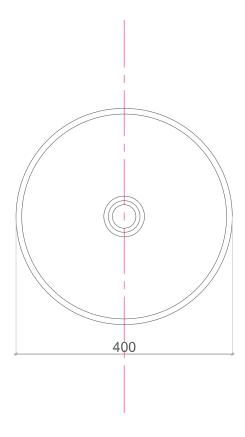

## Aliz bt-p124w5

| Product Specifications |               |
|------------------------|---------------|
| ·                      |               |
| Model                  | bt-p124w5     |
| Width                  | 400 mm        |
| Depth                  | 400 mm        |
| Height                 | 145           |
| Description            | Washbasin     |
| Installation           | Over counter  |
| Material               | Solid surface |
| Color                  | White         |

## Aliz bt-p124w5

Top View

Front View