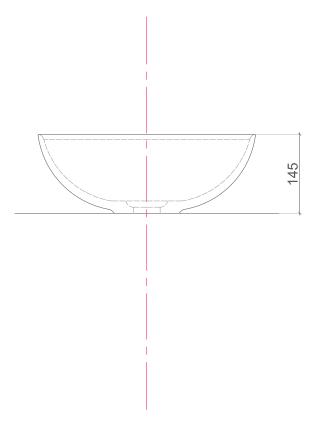

## Aliz bt-p124w5

| Product Specifications |               |
|------------------------|---------------|
| ·                      |               |
| Model                  | bt-p124w5     |
| Width                  | 400 mm        |
| Depth                  | 400 mm        |
| Height                 | 145           |
| Description            | Washbasin     |
| Installation           | Over counter  |
| Material               | Solid surface |
| Color                  | White         |

## Aliz bt-p124w5

Top View

Front View