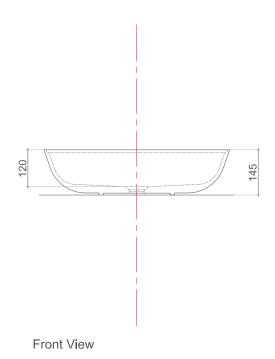

## Berdina bt-p126w1

| Product Specifications |               |
|------------------------|---------------|
|                        |               |
| Model                  | bt-pl26wl     |
| Width                  | 600 mm        |
| Depth                  | 400 mm        |
| Height                 | 120 mm        |
| Description            | Washbasin     |
| Installation           | Over counter  |
| Material               | Solid surface |
| Color                  | White         |
|                        |               |