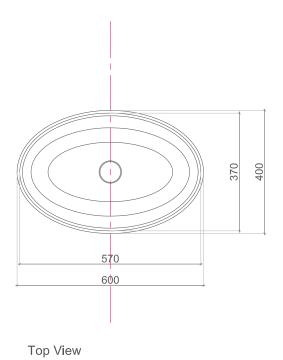

## Berdina bt-p126w1

| Product Specifications |               |
|------------------------|---------------|
|                        |               |
| Model                  | bt-pl26wl     |
| Width                  | 600 mm        |
| Depth                  | 400 mm        |
| Height                 | 120 mm        |
| Description            | Washbasin     |
| Installation           | Over counter  |
| Material               | Solid surface |
| Color                  | White         |
|                        |               |