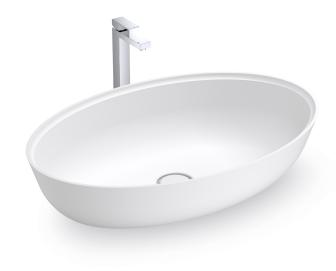

## Berdina bt-p126w1

| Product Specifications |               |
|------------------------|---------------|
|                        |               |
| Model                  | bt-pl26wl     |
| Width                  | 600 mm        |
| Depth                  | 400 mm        |
| Height                 | 120 mm        |
| Description            | Washbasin     |
| Installation           | Over counter  |
| Material               | Solid surface |
| Color                  | White         |
|                        |               |