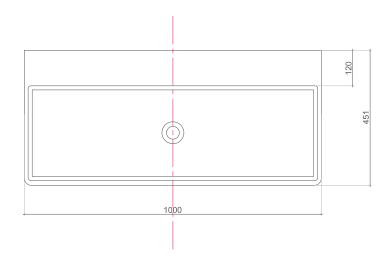

| Product Specifications |               |
|------------------------|---------------|
|                        |               |
| Model                  | bt-p14007     |
| Width                  | 1000 mm       |
| Depth                  | 451 mm        |
| Height                 | 121 mm        |
| Description            | Washbasin     |
| Installation           | Over Counter  |
| Material               | Solid surface |
| Color                  | White         |
|                        |               |

## Drusilla bt-p14007

Top View