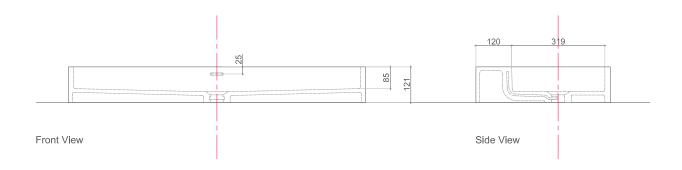

| Product Specifications |               |
|------------------------|---------------|
|                        |               |
| Model                  | bt-p14007     |
| Width                  | 1000 mm       |
| Depth                  | 451 mm        |
| Height                 | 121 mm        |
| Description            | Washbasin     |
| Installation           | Over Counter  |
| Material               | Solid surface |
| Color                  | White         |
|                        |               |