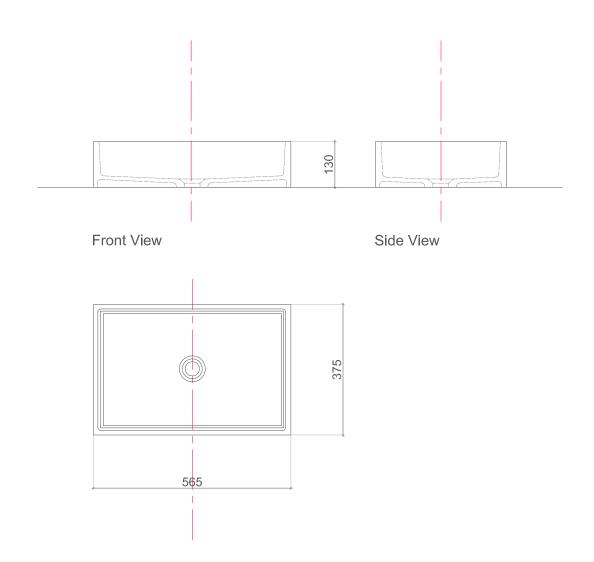

## **Product Specifications**

| Model        | bt-p12523     |
|--------------|---------------|
| Width        | 565 mm        |
| Depth        | 375 mm        |
| Height       | 130 mm        |
| Description  | Washbasin     |
| Installation | Over Counter  |
| Material     | Solid surface |
| Color        | White         |
|              |               |

Victoria bt-p12523

Top View