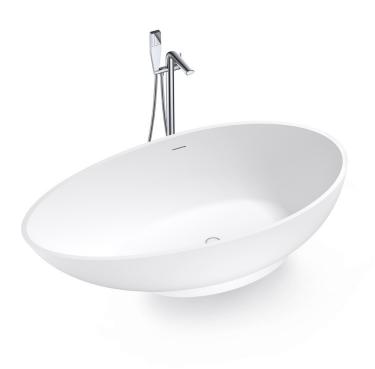

## Augusta bt-b11510

| Product Specifications |               |
|------------------------|---------------|
|                        |               |
| Model                  | bt-b11510     |
| Width                  | 1500 mm       |
| Depth                  | 750 mm        |
| Height                 | 520 mm        |
| Description            | Bathtub       |
| Installation           | Freestanding  |
| Material               | Solid Surface |
| Color                  | White         |

## Augusta bt-b11510