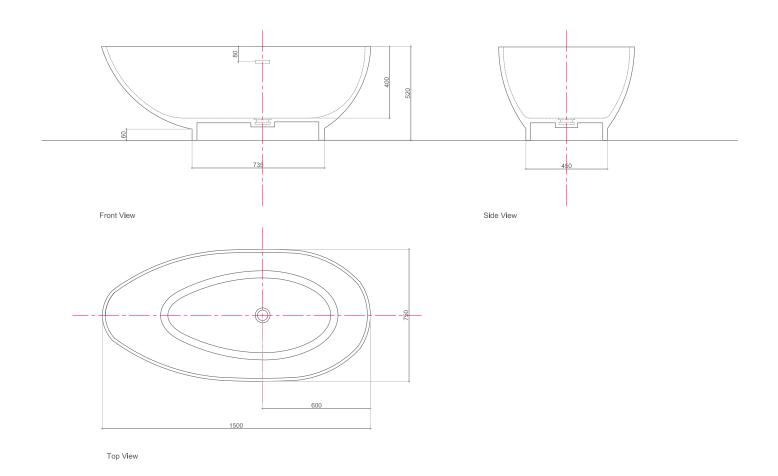

## Augusta bt-b11510

| Product Specifications |               |
|------------------------|---------------|
|                        |               |
| Model                  | bt-b11510     |
| Width                  | 1500 mm       |
| Depth                  | 750 mm        |
| Height                 | 520 mm        |
| Description            | Bathtub       |
| Installation           | Freestanding  |
| Material               | Solid Surface |
| Color                  | White         |

## Augusta bt-b11510