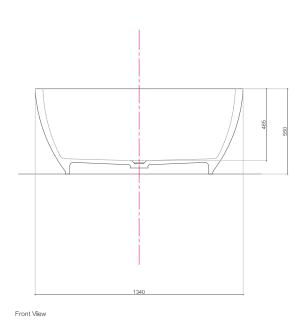

## Beatrice bt-b11301

| Product Specifications |               |
|------------------------|---------------|
|                        |               |
| Model                  | bt-b11301     |
| Width                  | 1340 mm       |
| Depth                  | 1340 mm       |
| Height                 | 550 mm        |
| Description            | Bathtub       |
| Installation           | Freestanding  |
| Material               | Solid Surface |
| Color                  | White         |
|                        |               |

## Beatrice bt-b11301