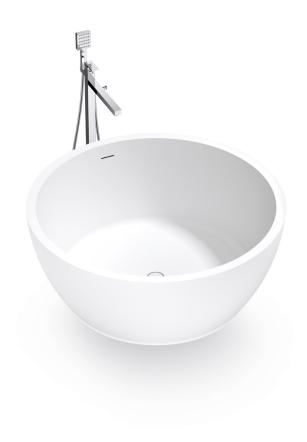

## Beatrice bt-b11301

| Product Specifications |               |
|------------------------|---------------|
|                        |               |
| Model                  | bt-b11301     |
| Width                  | 1340 mm       |
| Depth                  | 1340 mm       |
| Height                 | 550 mm        |
| Description            | Bathtub       |
| Installation           | Freestanding  |
| Material               | Solid Surface |
| Color                  | White         |
|                        |               |

## Beatrice bt-b11301