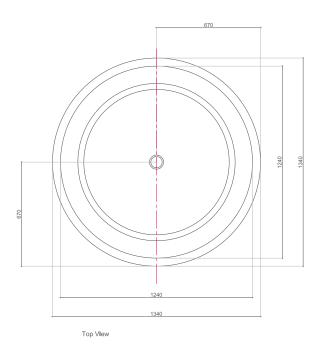

## Beatrice bt-b11301

| Product Specifications |               |
|------------------------|---------------|
|                        |               |
| Model                  | bt-b11301     |
| Width                  | 1340 mm       |
| Depth                  | 1340 mm       |
| Height                 | 550 mm        |
| Description            | Bathtub       |
| Installation           | Freestanding  |
| Material               | Solid Surface |
| Color                  | White         |
|                        |               |

## Beatrice bt-b11301