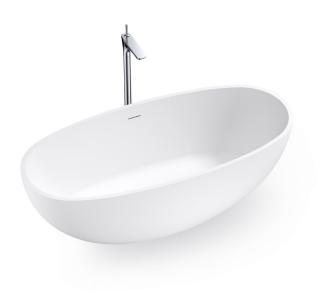

## Bertha bt-b11611

| Product Specifications |               |
|------------------------|---------------|
|                        |               |
| Model                  | bt-b11611     |
| Width                  | 1655 mm       |
| Depth                  | 755 mm        |
| Height                 | 534 mm        |
| Description            | Bathtub       |
| Installation           | Freestanding  |
| Material               | Solid Surface |
| Color                  | White         |