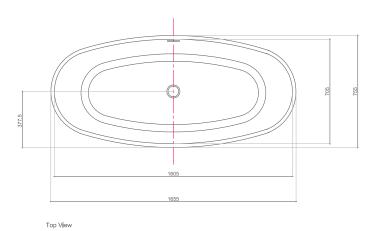

## Bertha bt-b11611

| Product Specifications |               |
|------------------------|---------------|
|                        |               |
| Model                  | bt-b11611     |
| Width                  | 1655 mm       |
| Depth                  | 755 mm        |
| Height                 | 534 mm        |
| Description            | Bathtub       |
| Installation           | Freestanding  |
| Material               | Solid Surface |
| Color                  | White         |