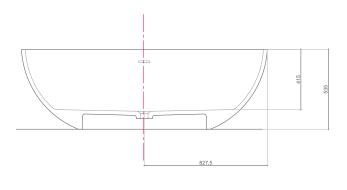

## Bertha bt-b11611

| Product Specifications |               |
|------------------------|---------------|
|                        |               |
| Model                  | bt-b11611     |
| Width                  | 1655 mm       |
| Depth                  | 755 mm        |
| Height                 | 534 mm        |
| Description            | Bathtub       |
| Installation           | Freestanding  |
| Material               | Solid Surface |
| Color                  | White         |

## Bertha bt-b11611

Front VIew