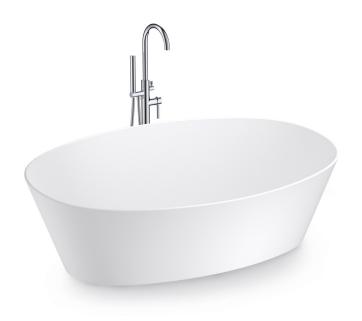

## Eleanor bt-b117w2

| Product Specifications |               |
|------------------------|---------------|
|                        |               |
| Model                  | bt-b117w2     |
| Width                  | 1700 mm       |
| Depth                  | 850 mm        |
| Height                 | 640mm         |
| Description            | Bathtub       |
| Installation           | Freestanding  |
| Material               | Solid Surface |
| Color                  | White         |