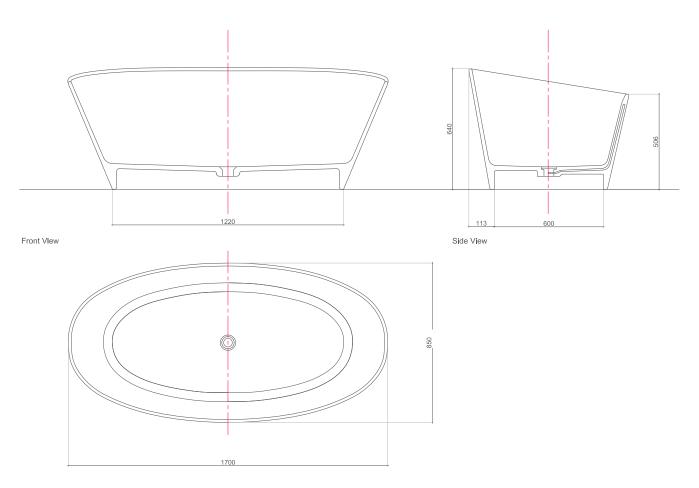

## Eleanor bt-b117w2

| Product Specifications |               |
|------------------------|---------------|
|                        |               |
| Model                  | bt-b117w2     |
| Width                  | 1700 mm       |
| Depth                  | 850 mm        |
| Height                 | 640mm         |
| Description            | Bathtub       |
| Installation           | Freestanding  |
| Material               | Solid Surface |
| Color                  | White         |

## Eleanor bt-b117w2

Top View