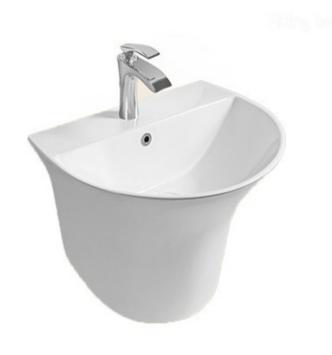

# Splash Pit bt-d6001

#### **Product Specifications**

| model                           | Bt-d6001                         |
|---------------------------------|----------------------------------|
| width                           | 565 mm                           |
| depth                           | 490 mm                           |
| height                          | 380 mm                           |
| description                     | washbasin                        |
| tap fittng / tap<br>hole remark | suitable for -1hole tap fittings |
| installation                    | wall mounted washbasin           |
| overflow remark                 | with overflow                    |
| material                        | sanitary Ceramics                |
| shape                           | oval                             |
| color                           | white                            |

#### Product Type

This washbasin is as functional as it is beautiful. It is directly mounted on the bathroom wall, where all the drain fittings are neatly hidden from view with matching coverings. And since the fittings are installed directly onto the basin, all you can see is a flawless fountain that rejuvenates you with the elixir of life. Water.