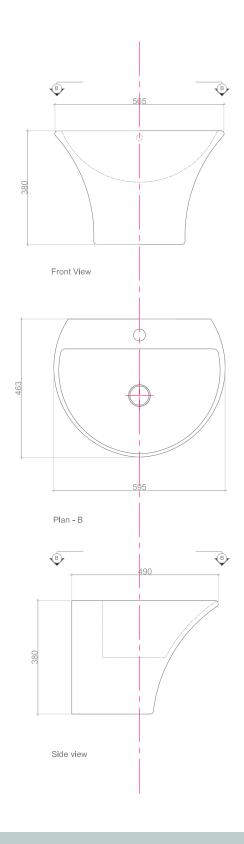

#### **Product Specifications**

| model                           | Bt-d6001                         |
|---------------------------------|----------------------------------|
| width                           | 565 mm                           |
| depth                           | 490 mm                           |
| height                          | 380 mm                           |
| description                     | washbasin                        |
| tap fittng / tap<br>hole remark | suitable for -1hole tap fittings |
| installation                    | wall mounted washbasin           |
| overflow remark                 | with overflow                    |
| material                        | sanitary Ceramics                |
| shape                           | oval                             |
| color                           | white                            |