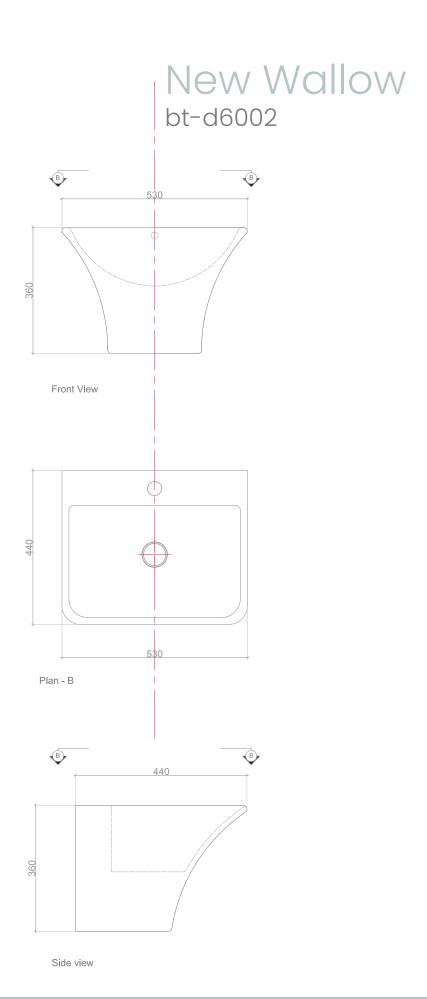

### bt-d6002

#### Product Specifications

| model                           | Bt-d6002                           |
|---------------------------------|------------------------------------|
| width                           | 530 mm                             |
| depth                           | 380 mm                             |
| height                          | 360 mm                             |
| description                     | washbasin                          |
| tap fittng / tap<br>hole remark | suitable for one hole tap fittings |
| installation                    | wall mounted washbasin             |
| overflow remark                 | with overflow                      |
| material                        | sanitary Ceramics                  |
| color                           | white                              |
|                                 |                                    |