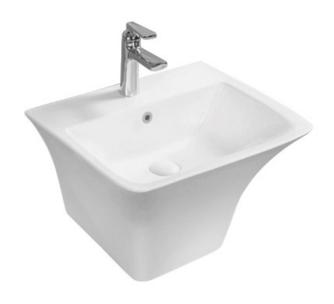

#### Product Type

This washbasin is as functional as it is beautiful. It is directly mounted on the bathroom wall, where all the drain fittings are neatly hidden from view with matching coverings. And since the fittings are installed directly onto the basin, all you can see is a flawless fountain that rejuvenates you with the elixir of life. Water.