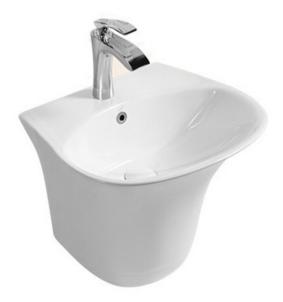

## Sprinkle Cove bt-d6003

### Product Type

This washbasin is as functional as it is beautiful. It is directly mounted on the bathroom wall, where all the drain fittings are neatly hidden from view with matching coverings. And since the fittings are installed directly onto the basin, all you can see is a flawless fountain that rejuvenates you with the elixir of life. Water.