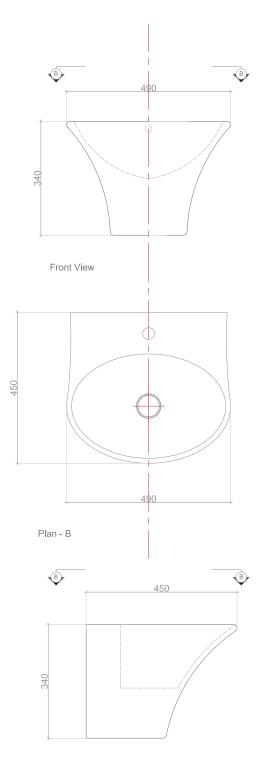

#### **Product Specifications**

| model                           | Bt-d6003                              |
|---------------------------------|---------------------------------------|
| width                           | 490 mm                                |
| depth                           | 450 mm                                |
| height                          | 340 mm                                |
| description                     | washbasin                             |
| tap fittng / tap<br>hole remark | suitable for one hole tap<br>fittings |
| installation                    | wall mounted washbasin                |
| overflow remark                 | with overflow                         |
| material                        | sanitary Ceramics                     |
| color                           | white                                 |
|                                 |                                       |