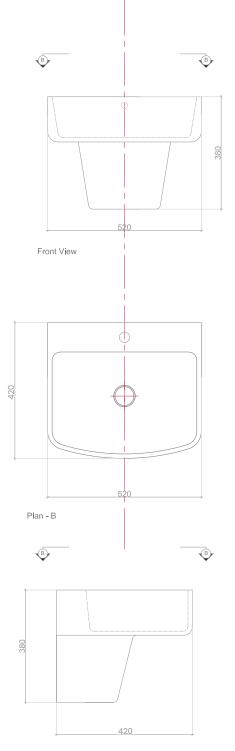

#### Product Specifications

| model                           | Bt-d6004                              |
|---------------------------------|---------------------------------------|
| model                           | BI-00004                              |
| width                           | 520 mm                                |
| depth                           | 420 mm                                |
| height                          | 380 mm                                |
| description                     | washbasin                             |
| tap fittng / tap<br>hole remark | suitable for one hole tap<br>fittings |
| installation                    | wall mounted washbasin                |
| overflow remark                 | with overflow                         |
| material                        | sanitary Ceramics                     |
| color                           | white                                 |
|                                 |                                       |

# Pure Burst bt-d6004

Side view