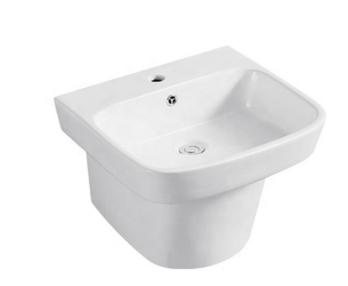

# Pure Burst bt-d6004

### Product Type

This washbasin is as functional as it is beautiful. It is directly mounted on the bathroom wall, where all the drain fittings are neatly hidden from view with matching coverings. And since the fittings are installed directly onto the basin, all you can see is a flawless fountain that rejuvenates you with the elixir of life. Water.