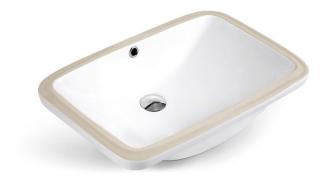

# Rolling Stream

| model                           | Bt-1610                               |
|---------------------------------|---------------------------------------|
| width                           | 610 mm                                |
| depth                           | 385 mm                                |
| height                          | 180 mm                                |
| description                     | washbasin                             |
| tap fittng / tap<br>hole remark | suitable for one hole tap<br>fittings |
| installation                    | under counter washbasin               |
| overflow remark                 | with overflow                         |
| material                        | sanitary Ceramics                     |
| shape                           | rectangular                           |
| color                           | white                                 |

#### Product Type

This washbasin is as functional as it is beautiful. It is directly mounted undercounter, where all the drain fittings are neatly hidden from view with matching coverings. And since the fittings are installed directly onto the basin, all you can see is a flawless fountain that rejuvenates you with the elixir of life. Water.