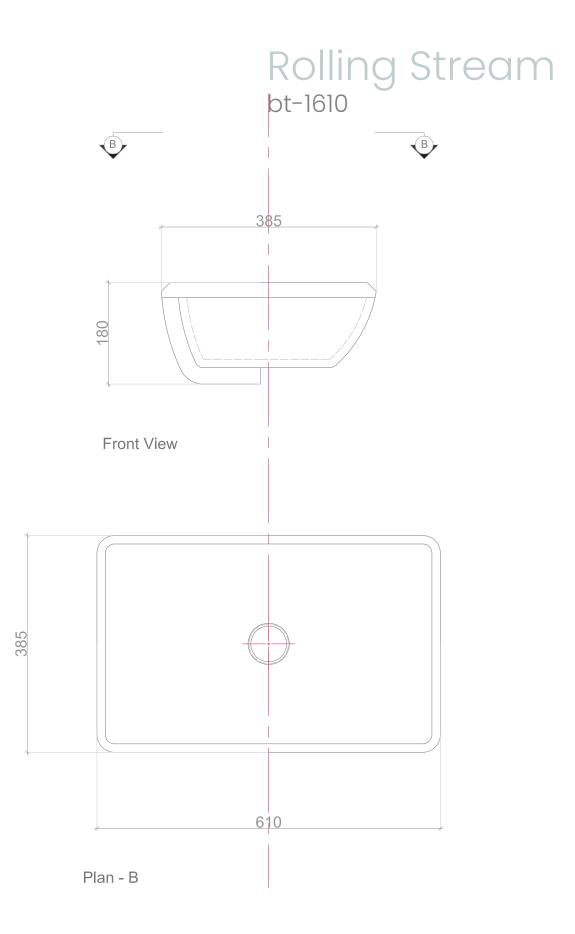

# Rolling Stream

| model                           | Bt-1610                               |
|---------------------------------|---------------------------------------|
| width                           | 610 mm                                |
| depth                           | 385 mm                                |
| height                          | 180 mm                                |
| description                     | washbasin                             |
| tap fittng / tap<br>hole remark | suitable for one hole tap<br>fittings |
| installation                    | under counter washbasin               |
| overflow remark                 | with overflow                         |
| material                        | sanitary Ceramics                     |
| shape                           | rectangular                           |
| color                           | white                                 |