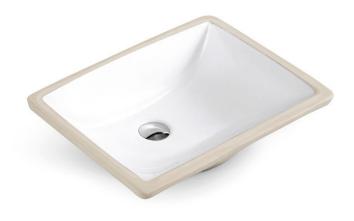

## Edgy spritz bt-1633

| Drag | III CT | Speci | treat | Inne |
|------|--------|-------|-------|------|
|      | LUCL . |       |       |      |

| model                           | bt-1633                            |  |
|---------------------------------|------------------------------------|--|
| width                           | 510 mm                             |  |
| depth                           | 380 mm                             |  |
| height                          | 200 mm                             |  |
| description                     | washbasin                          |  |
| tap fittng / tap<br>hole remark | suitable for one hole tap fittings |  |
| installation                    | under counter washbasin            |  |
| overflow remark                 | with overflow                      |  |
| material                        | sanitary Ceramics                  |  |
| shape                           | rectangular                        |  |
| color                           | white                              |  |
|                                 |                                    |  |

#### Product Type

This washbasin is as functional as it is beautiful. It is directly mounted undercounter, where all the drain fittings are neatly hidden from view with matching coverings. And since the fittings are installed directly onto the basin, all you can see is a flawless fountain that rejuvenates you with the elixir of life. Water.