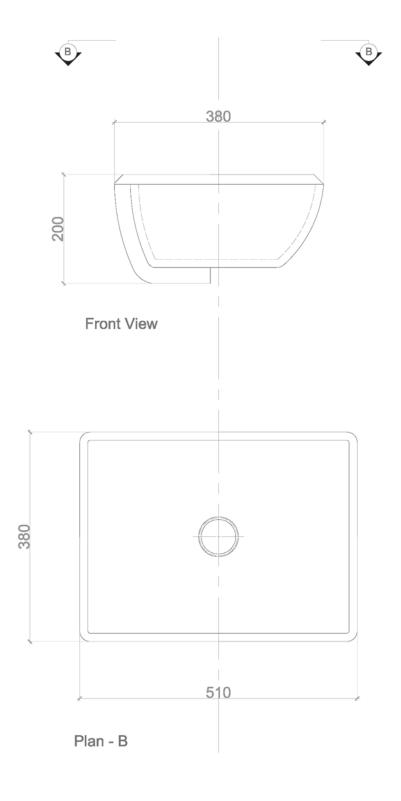

## Edgy spritz bt-1633

| Drag | III CT | Speci | treat | Inne |
|------|--------|-------|-------|------|
|      | LUCL . |       |       |      |

| model                           | bt-1633                            |  |
|---------------------------------|------------------------------------|--|
| width                           | 510 mm                             |  |
| depth                           | 380 mm                             |  |
| height                          | 200 mm                             |  |
| description                     | washbasin                          |  |
| tap fittng / tap<br>hole remark | suitable for one hole tap fittings |  |
| installation                    | under counter washbasin            |  |
| overflow remark                 | with overflow                      |  |
| material                        | sanitary Ceramics                  |  |
| shape                           | rectangular                        |  |
| color                           | white                              |  |
|                                 |                                    |  |