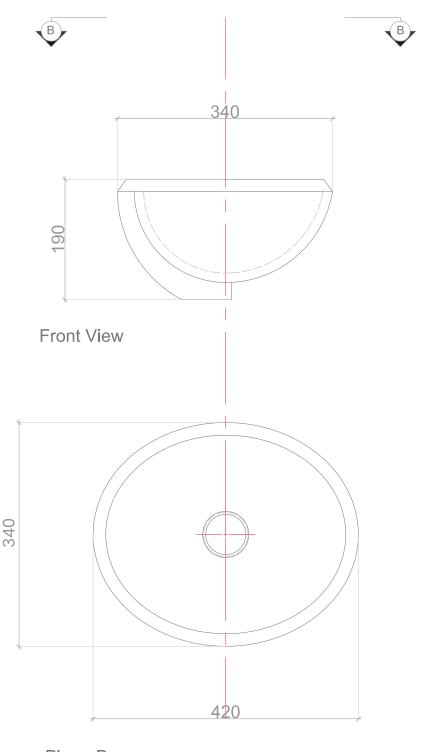

#### **Product Specifications**

| model                           | Bt-y016                            |
|---------------------------------|------------------------------------|
| width                           | 420 mm                             |
| depth                           | 340 mm                             |
| height                          | 190 mm                             |
| description                     | washbasin                          |
| tap fittng / tap<br>hole remark | suitable for one hole tap fittings |
| installation                    | under counter washbasin            |
| overflow remark                 | with overflow                      |
| material                        | sanitary Ceramics                  |
| shape                           | oval                               |
| color                           | white                              |
|                                 |                                    |