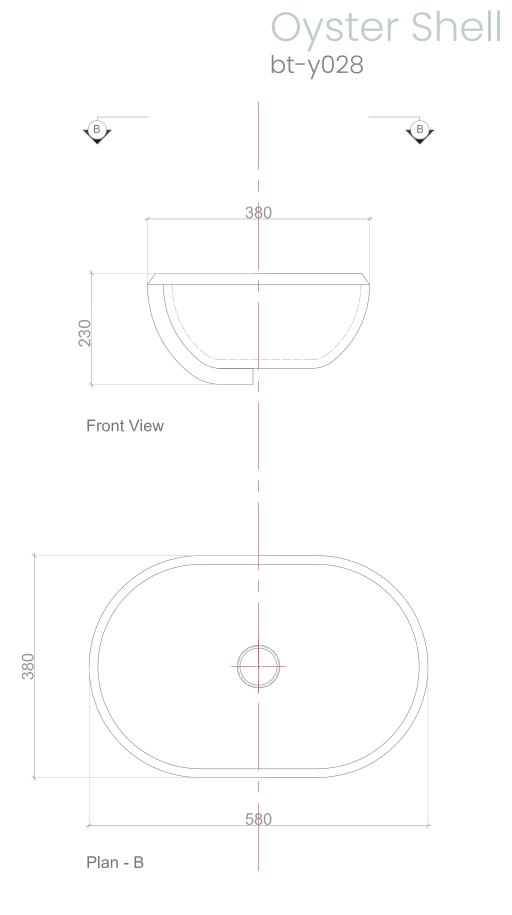

# Oyster Shell bt-y028

| Product Specification           | ns                                 |
|---------------------------------|------------------------------------|
|                                 |                                    |
| model                           | Bt-Y028                            |
| width                           | 580 mm                             |
| depth                           | 380 mm                             |
| height                          | 230 mm                             |
| description                     | washbasin                          |
| tap fittng / tap<br>hole remark | suitable for one hole tap fittings |
| installation                    | under counter washbasin            |
| overflow remark                 | with overflow                      |
| material                        | sanitary Ceramics                  |
| shape                           | oval                               |
| color                           | white                              |