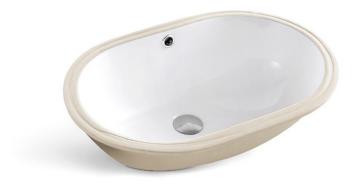

# Oyster Shell bt-y028

| Product Specification           | ns                                 |
|---------------------------------|------------------------------------|
|                                 |                                    |
| model                           | Bt-Y028                            |
| width                           | 580 mm                             |
| depth                           | 380 mm                             |
| height                          | 230 mm                             |
| description                     | washbasin                          |
| tap fittng / tap<br>hole remark | suitable for one hole tap fittings |
| installation                    | under counter washbasin            |
| overflow remark                 | with overflow                      |
| material                        | sanitary Ceramics                  |
| shape                           | oval                               |
| color                           | white                              |

#### Product Type

This washbasin is as functional as it is beautiful. It is directly mounted undercounter, where all the drain fittings are neatly hidden from view with matching coverings. And since the fittings are installed directly onto the basin, all you can see is a flawless fountain that rejuvenates you with the elixir of life. Water.