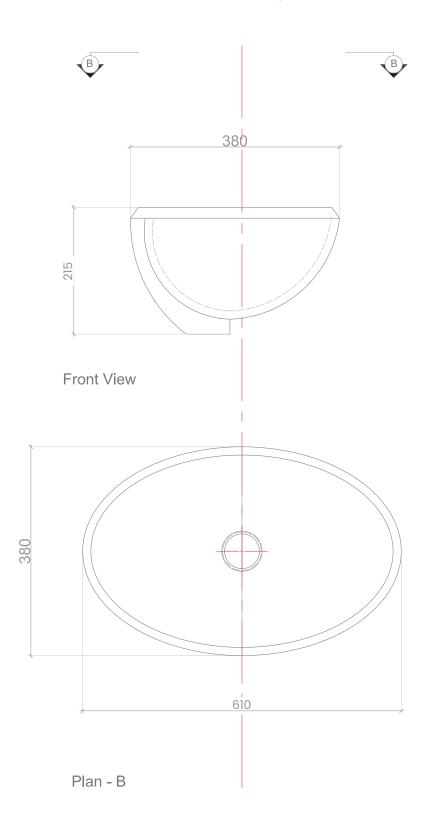

#### **Product Specifications**

| model                           | Bt-Yl32                            |
|---------------------------------|------------------------------------|
| width                           | 610 mm                             |
| depth                           | 380 mm                             |
| height                          | 215 mm                             |
| description                     | washbasin                          |
| tap fittng / tap<br>hole remark | suitable for one hole tap fittings |
| installation                    | under counter washbasin            |
| overflow remark                 | with overflow                      |
| material                        | sanitary Ceramics                  |
| shape                           | oval                               |
| color                           | white                              |
|                                 |                                    |