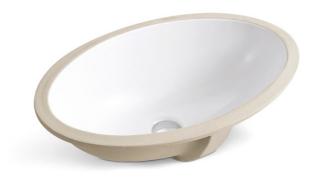

#### **Product Specifications**

| model                           | Bt-Yl32                            |
|---------------------------------|------------------------------------|
| width                           | 610 mm                             |
| depth                           | 380 mm                             |
| height                          | 215 mm                             |
| description                     | washbasin                          |
| tap fittng / tap<br>hole remark | suitable for one hole tap fittings |
| installation                    | under counter washbasin            |
| overflow remark                 | with overflow                      |
| material                        | sanitary Ceramics                  |
| shape                           | oval                               |
| color                           | white                              |
|                                 |                                    |

#### Product Type

This washbasin is as functional as it is beautiful. It is directly mounted undercounter, where all the drain fittings are neatly hidden from view with matching coverings. And since the fittings are installed directly onto the basin, all you can see is a flawless fountain that rejuvenates you with the elixir of life. Water.