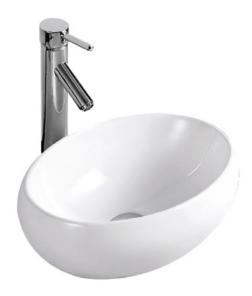

#### Product Specifications

| model                           | bt-174a                            |
|---------------------------------|------------------------------------|
| width                           | 420 mm                             |
| depth                           | 320 mm                             |
| height                          | 150 mm                             |
| description                     | washbasin                          |
| tap fittng / tap<br>hole remark | suitable for one hole tap fittings |
| installation                    | surface-mounted washbasin          |
| overflow remark                 | with overflow                      |
| material                        | sanitary Ceramics                  |
| shape                           | oval                               |
| color                           | white                              |
|                                 |                                    |

## Product Type

This washbasin is as functional as it is beautiful. It is directly mounted on the counter, where all the drain fittings are neatly hidden from view with matching coverings. And since the fittings are installed directly onto the basin, all you can see is a flawless fountain that rejuvenates you with the elixir of life. Water.