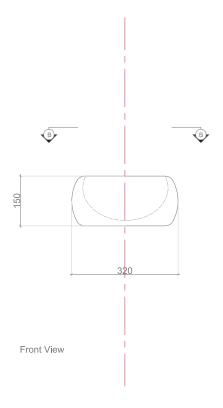

#### Product Specifications

| model                           | bt-174a                            |
|---------------------------------|------------------------------------|
| width                           | 420 mm                             |
| depth                           | 320 mm                             |
| height                          | 150 mm                             |
| description                     | washbasin                          |
| tap fittng / tap<br>hole remark | suitable for one hole tap fittings |
| installation                    | surface-mounted washbasin          |
| overflow remark                 | with overflow                      |
| material                        | sanitary Ceramics                  |
| shape                           | oval                               |
| color                           | white                              |
|                                 |                                    |