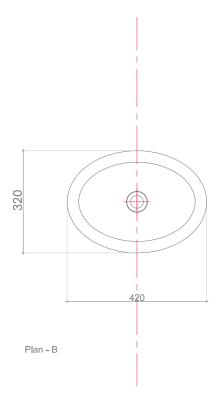

#### Product Specifications

| model                           | bt-174a                            |
|---------------------------------|------------------------------------|
| width                           | 420 mm                             |
| depth                           | 320 mm                             |
| height                          | 150 mm                             |
| description                     | washbasin                          |
| tap fittng / tap<br>hole remark | suitable for one hole tap fittings |
| installation                    | surface-mounted washbasin          |
| overflow remark                 | with overflow                      |
| material                        | sanitary Ceramics                  |
| shape                           | oval                               |
| color                           | white                              |
|                                 |                                    |