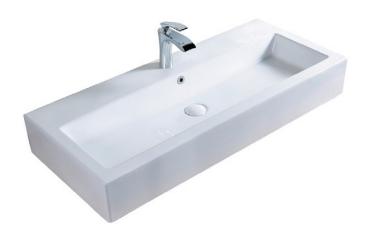

## Product Type

This washbasin is as functional as it is beautiful. It is directly mounted on the counter, where all the drain fittings are neatly hidden from view with matching coverings. And since the fittings are installed directly onto the basin, all you can see is a flawless fountain that rejuvenates you with the elixir of life Water.