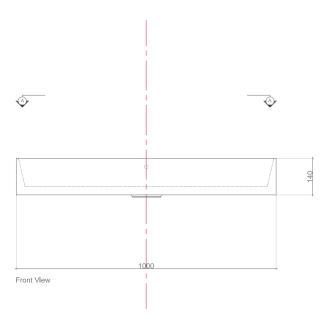

#### **Product Specifications**

| model                           | Bt-k379                           |
|---------------------------------|-----------------------------------|
| width                           | 1000 mm                           |
| depth                           | 435 mm                            |
| height                          | 140 mm                            |
| description                     | washbasin                         |
| tap fittng / tap<br>hole remark | suitable for one hole tap fittngs |
| installation                    | surface-mounted washbasin         |
| overflow remark                 | with overflow                     |
| material                        | sanitary Ceramics                 |
| shape                           | rectangular                       |
| color                           | white                             |
|                                 |                                   |