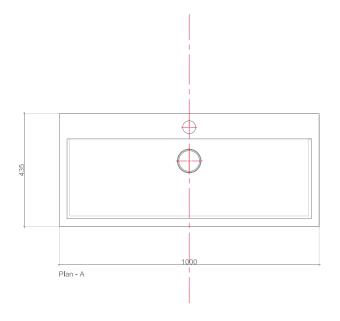

#### **Product Specifications**

| model                           | Bt-k379                           |
|---------------------------------|-----------------------------------|
| width                           | 1000 mm                           |
| depth                           | 435 mm                            |
| height                          | 140 mm                            |
| description                     | washbasin                         |
| tap fittng / tap<br>hole remark | suitable for one hole tap fittngs |
| installation                    | surface-mounted washbasin         |
| overflow remark                 | with overflow                     |
| material                        | sanitary Ceramics                 |
| shape                           | rectangular                       |
| color                           | white                             |
|                                 |                                   |