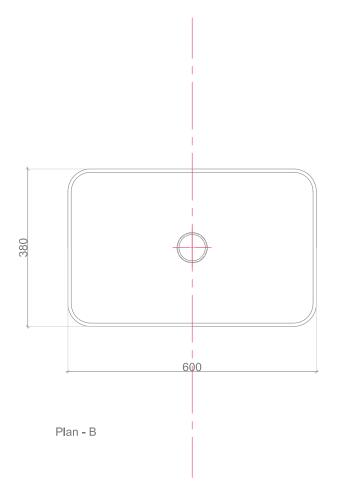

#### **Product Specifications**

| model                           | Bt-436mf2                         |
|---------------------------------|-----------------------------------|
| width                           | 600 mm                            |
| depth                           | 380 mm                            |
| height                          | 145 mm                            |
| description                     | washbasin                         |
| tap fittng / tap<br>hole remark | suitable for one hole tap fittngs |
| installation                    | surface-mounted washbasin         |
| overflow remark                 | with overflow                     |
| material                        | sanitary Ceramics                 |
| shape                           | rectangular                       |
| color                           | White & smoky blue                |
|                                 |                                   |