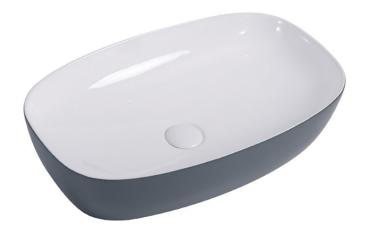

#### **Product Specifications**

| model                           | Bt-436mf2                         |
|---------------------------------|-----------------------------------|
| width                           | 600 mm                            |
| depth                           | 380 mm                            |
| height                          | 145 mm                            |
| description                     | washbasin                         |
| tap fittng / tap<br>hole remark | suitable for one hole tap fittngs |
| installation                    | surface-mounted washbasin         |
| overflow remark                 | with overflow                     |
| material                        | sanitary Ceramics                 |
| shape                           | rectangular                       |
| color                           | White & smoky blue                |
|                                 |                                   |

## Product Type

This washbasin is as functional as it is beautiful. It is directly mounted on the counter, where all the drain fittings are neatly hidden from view with matching coverings. And since the fittings are installed directly onto the basin, all you can see is a flawless fountain that rejuvenates you with the elixir of life. Water.