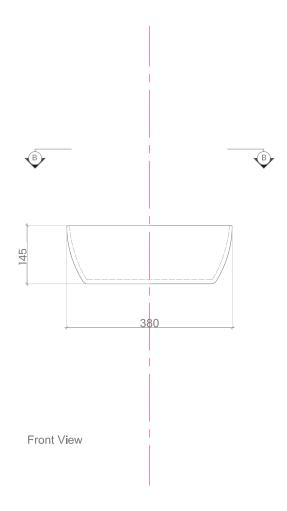

#### **Product Specifications**

| model                           | Bt-436mf2                         |
|---------------------------------|-----------------------------------|
| width                           | 600 mm                            |
| depth                           | 380 mm                            |
| height                          | 145 mm                            |
| description                     | washbasin                         |
| tap fittng / tap<br>hole remark | suitable for one hole tap fittngs |
| installation                    | surface-mounted washbasin         |
| overflow remark                 | with overflow                     |
| material                        | sanitary Ceramics                 |
| shape                           | rectangular                       |
| color                           | White & smoky blue                |
|                                 |                                   |