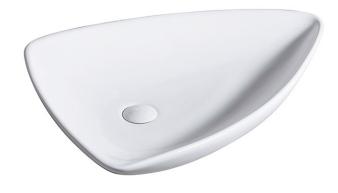

#### **Product Specifications**

| model                           | Bt-k117                            |
|---------------------------------|------------------------------------|
| width                           | 650 mm                             |
| depth                           | 450 mm                             |
| height                          | 120 mm                             |
| description                     | washbasin                          |
| tap fittng / tap<br>hole remark | suitable for one hole tap fittings |
| installation                    | surface-mounted washbasin          |
| overflow remark                 | with overflow                      |
| material                        | sanitary Ceramics                  |
| shape                           | triangular                         |
| color                           | White                              |

#### Product Type

This washbasin is as functional as it is beautiful. It is directly mounted on the counter, where all the drain fittings are neatly hidden from view with matching coverings. And since the fittings are installed directly onto the basin, all you can see is a flawless fountain that rejuvenates you with the elixir of life. Water.