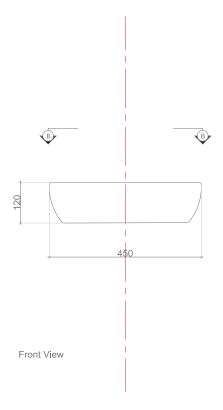

#### **Product Specifications**

| model                           | Bt-k117                            |
|---------------------------------|------------------------------------|
| width                           | 650 mm                             |
| depth                           | 450 mm                             |
| height                          | 120 mm                             |
| description                     | washbasin                          |
| tap fittng / tap<br>hole remark | suitable for one hole tap fittings |
| installation                    | surface-mounted washbasin          |
| overflow remark                 | with overflow                      |
| material                        | sanitary Ceramics                  |
| shape                           | triangular                         |
| color                           | White                              |