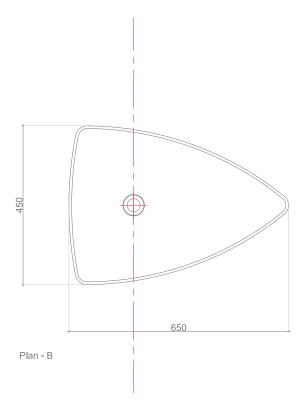

#### **Product Specifications**

| model                           | Bt-k117                            |
|---------------------------------|------------------------------------|
| width                           | 650 mm                             |
| depth                           | 450 mm                             |
| height                          | 120 mm                             |
| description                     | washbasin                          |
| tap fittng / tap<br>hole remark | suitable for one hole tap fittings |
| installation                    | surface-mounted washbasin          |
| overflow remark                 | with overflow                      |
| material                        | sanitary Ceramics                  |
| shape                           | triangular                         |
| color                           | White                              |