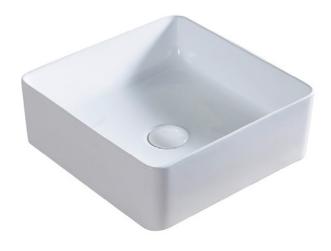

# Simply Square bt-k389

| Dra | duct | Sho | ations |
|-----|------|-----|--------|
|     | uuci | 200 |        |

| model                           | Bt-k389                            |  |  |
|---------------------------------|------------------------------------|--|--|
| width                           | 360 mm                             |  |  |
| depth                           | 360 mm                             |  |  |
| height                          | 130 mm                             |  |  |
| description                     | Washbasin                          |  |  |
| tap fittng / tap<br>hole remark | Suitable for one hole tap fittings |  |  |
| installation                    | Surface-mounted washbasin          |  |  |
| overflow remark                 | with overflow                      |  |  |
| material                        | Sanitary Ceramics                  |  |  |
| shape                           | square                             |  |  |
| color                           | White,black,grey,green,brown       |  |  |
|                                 |                                    |  |  |

#### Product Type

This washbasin is as functional as it is beautiful. It is directly mounted on the counter, where all the drain fittings are neatly hidden from view with matching coverings. And since the fittings are installed directly onto the basin, all you can see is a flawless fountain that rejuvenates you with the elixir of life. Water.