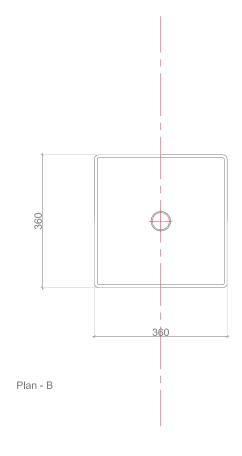

# Simply Square bt-k389

| Dra | duct | Sho | ations |
|-----|------|-----|--------|
|     | uuci | 200 |        |

| model                           | Bt-k389                            |  |  |
|---------------------------------|------------------------------------|--|--|
| width                           | 360 mm                             |  |  |
| depth                           | 360 mm                             |  |  |
| height                          | 130 mm                             |  |  |
| description                     | Washbasin                          |  |  |
| tap fittng / tap<br>hole remark | Suitable for one hole tap fittings |  |  |
| installation                    | Surface-mounted washbasin          |  |  |
| overflow remark                 | with overflow                      |  |  |
| material                        | Sanitary Ceramics                  |  |  |
| shape                           | square                             |  |  |
| color                           | White,black,grey,green,brown       |  |  |
|                                 |                                    |  |  |