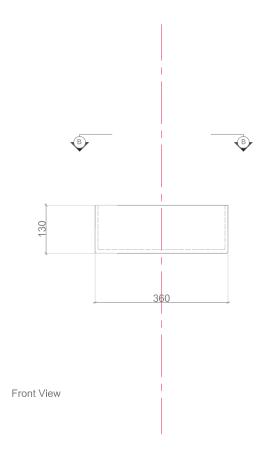

# Simply Square bt-k389

| Dra | duct | Sho | ations |
|-----|------|-----|--------|
|     | uuci | 200 |        |

| model                           | Bt-k389                            |  |  |
|---------------------------------|------------------------------------|--|--|
| width                           | 360 mm                             |  |  |
| depth                           | 360 mm                             |  |  |
| height                          | 130 mm                             |  |  |
| description                     | Washbasin                          |  |  |
| tap fittng / tap<br>hole remark | Suitable for one hole tap fittings |  |  |
| installation                    | Surface-mounted washbasin          |  |  |
| overflow remark                 | with overflow                      |  |  |
| material                        | Sanitary Ceramics                  |  |  |
| shape                           | square                             |  |  |
| color                           | White,black,grey,green,brown       |  |  |
|                                 |                                    |  |  |