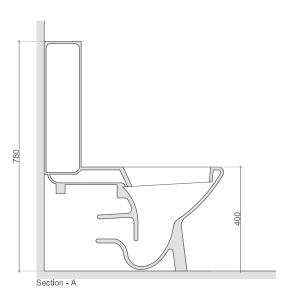

## Elegant Form

| Product Specifications |                                                                         |
|------------------------|-------------------------------------------------------------------------|
|                        |                                                                         |
| model                  | bt-1223b                                                                |
| width                  | 370 mm                                                                  |
| depth                  | 620 mm                                                                  |
| weight                 |                                                                         |
| description            | washdown toilet for close-coupled toilet-suite, rimless p-trap / s-trap |
| flush volume           | 3 / 405 I                                                               |
| installation           | floor-standing                                                          |
| seat & cover           | soft close                                                              |
| outlet                 | horizontal / Vertical outlet                                            |
| material               | sanitary Ceramics                                                       |
| color                  | white                                                                   |
| CIDB (A)               | 7 - <u>innet</u> - 🕪 🛜 🕻 🚱 W G                                          |