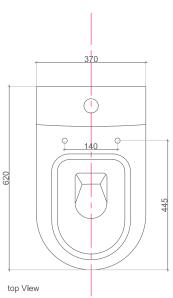

## Elegant Form

| Product Specifications |                                                                         |
|------------------------|-------------------------------------------------------------------------|
|                        |                                                                         |
| model                  | bt-1223b                                                                |
| width                  | 370 mm                                                                  |
| depth                  | 620 mm                                                                  |
| weight                 |                                                                         |
| description            | washdown toilet for close-coupled toilet-suite, rimless p-trap / s-trap |
| flush volume           | 3 / 405 I                                                               |
| installation           | floor-standing                                                          |
| seat & cover           | soft close                                                              |
| outlet                 | horizontal / Vertical outlet                                            |
| material               | sanitary Ceramics                                                       |
| color                  | white                                                                   |
| CIDB (A)               | 7 - <u>innet</u> - 🕪 🛜 🕻 🚱 W G                                          |