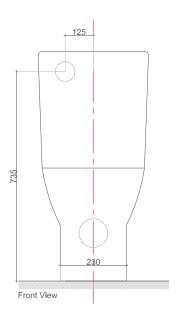

## Elegant Form

| Product Specifications |                                                                         |
|------------------------|-------------------------------------------------------------------------|
|                        |                                                                         |
| model                  | bt-1223b                                                                |
| width                  | 370 mm                                                                  |
| depth                  | 620 mm                                                                  |
| weight                 |                                                                         |
| description            | washdown toilet for close-coupled toilet-suite, rimless p-trap / s-trap |
| flush volume           | 3 / 405 I                                                               |
| installation           | floor-standing                                                          |
| seat & cover           | soft close                                                              |
| outlet                 | horizontal / Vertical outlet                                            |
| material               | sanitary Ceramics                                                       |
| color                  | white                                                                   |
| CIDB (A)               | 7 - <u>innet</u> - 🕪 🛜 🕻 🚱 W G                                          |