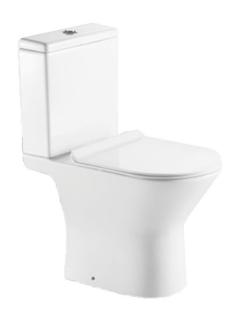

## Elegant Form

| Product Specifications |                                                                         |
|------------------------|-------------------------------------------------------------------------|
|                        |                                                                         |
| model                  | bt-1223b                                                                |
| width                  | 370 mm                                                                  |
| depth                  | 620 mm                                                                  |
| weight                 |                                                                         |
| description            | washdown toilet for close-coupled toilet-suite, rimless p-trap / s-trap |
| flush volume           | 3 / 405 I                                                               |
| installation           | floor-standing                                                          |
| seat & cover           | soft close                                                              |
| outlet                 | horizontal / Vertical outlet                                            |
| material               | sanitary Ceramics                                                       |
| color                  | white                                                                   |
| CIDB (A)               | 7 - <u>innet</u> - 🕪 🛜 🕻 🚱 W G                                          |

#### **Product Features**

- Flushing Principal: Washdown
- Drainage Patterns: P-trap
- Direct Flush, Rimless
- Flush volume: 3 / 405 l
- Installation: floor standing
- Seat & cover: soft close
- · Outlet: Horizontal outlet
- Material: Grade A Sanitary Ceramics

# Elegant Form bt-1223b